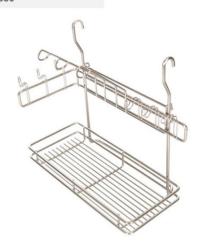

Kitchen / Furniture
Accessory & Hardware

BASIC 1단선반 365X190X320

HANGER SET

600~1200

BASIC 2단선반

365X150X345

BASIC 수저통