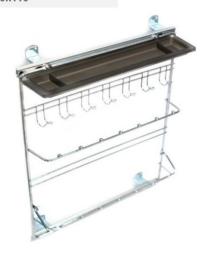

240X450X475





## LOWER CABINET ACC.

## 고급 댐핑용 LT

150/200/300

\*3단 댐핑볼레일



### 고급 LT

150/200/300

\*2단 볼레일



#### LT

150/200/300

\*2단 볼레일



## 측면수납장

680X250X130



#### 매직스원

450용





## LOWER CABINET ACC.

## 씽크라인(신제춤)

1065X280X30



#### 씽크라인

352X160X324



## 180도 회전선반

745X405X640



## 무빙코너 모빌텍 900/1000/1100용

바스켓(대):390X470X90

바스켓(소):250X470X90

좌,우구분 있음 인출시 측면장의 손잡이 걸림장치 코너장용 바스켓선반 슬라이딩 인출



#### 보급형 매직코너 900/1000/1100용

바스켓(대):480X370X80

바스켓(소):400/500용

좌,우구분 있음 코너장용 바스켓선반 슬라이딩 인출





## **AUXILIARY KITCHENWARE**

### 에쿤 이동형 빨래건조대

785X500(130~300)

\*비규격제작가능(높이조절가능)



#### 포켓볼 씽크망

380X280X136



## 식기건조대

800/900X235X47



## 이동형 다리미판

800X550X770



#### 테이지 2단슬라이드

800X250X(450~700)



#### 국자걸이

370X40X55





## CABINET ACC.

## 인출식 다용도걸이

600X400X110



### 넥타이걸이

320X235X30

인출망 1단바스켓 800/900용



### 공구함 350X18

#### 350X185X1070

- \*이동형선반
- \*높이조절 가능



#### 2단인출망

400~600용







## CABINET ACC.

투인 선반

290X190X1090



곡선 슬리퍼걸이

300X40X40



직선 슬리퍼걸이

310X50X70



월판넬 선반

400X200X130



4구 우산걸이

230X60X35





## CABINET ACC.

## 투인원 우산꽂이

300X108X700



## 사각 우산꾲이

220X240X400



### 투인투 우산꽂이

292X114X650



#### 접이식 우산꽂이

210X545X160



## 멀티 슬림조명(기본규격/램프사양)

600용/LED 50구-4W 900용/LED 80구-6W 1200용/LED 110구-8W