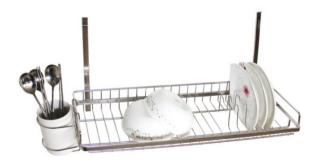

Kitchen / Furniture
Accessory & Hardware



BASIC 1단선반 365X190X320



HANGER SET

600~1200



BASIC 2단선반

365X150X345



BASIC 수저통

#### 120X160X320



BASIC 탈착식 컵꽂이 선반

405X190X330



도자기 수저통

120X160X320





## COSMO PROFILE

600~1200용

\*비규격 제작가능



# COSMO 2단선반

380X100X320



### COSMO 수저통

123X137X350



## COSMO 랩걸이

352X160X324



### COSMO 식기건조대 (수저동 별도)

580X200X300 (100X110)



### COSMO 다용도걸이

380X59X118





AL 식기건조대(벽부착)

580/780/880/1180X272X140



## AL 식기건조대

580/780/880/1180X272X290



### AL 식기건조대 미러(벽부착)

580/780/880/1180X272X140



#### AL 식기건조대 미러

580/780/880/1180X272X290



#### PRETTY 식기건조대

910X285X165(벽부착) 910X285X315(장부착)



### 접이식 식기건조대 800용(와이어)

780X245X265





화이트 식기건조대 800용

825X240X310



HERO 다용도걸이

300X70X43



슬리피 식기건조대 900용(물받이포함)

870X260X340



HERO 2단선반

330X264X350



AL바 슬라이드 800용(접이식 AL)

775X240X255



HERO 수저함

100X108X364





Phanturm 다용도걸이

250X45X120



Phanturm 2단선반

350X116X350



Phanturm 수저통

198X125X275



A/L PEOPLE 2단선반

318X156X311



Phanturm 인출망장

150/200용

\*3단 댐핑 언더레일



A/L PEOPLE 단율걸이

318X156X167





## LOWER CABINET ACC.

원목 수저분리함

비취/뉴송

\*사이즈, 칼라별 가격 별도



칼꽂이 220X230X45



600속서랍용 / 600소서랍용

505X460 /