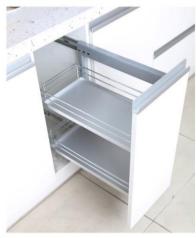

40



#### AL 식기건조대 미러

580/780/880/1180X272X290



#### PRETTY 식기건조대

910X285X165(벽부착) 910X285X315(장부착)



### 접이식 식기건조대 800용(와이어)

780X245X265





화이트 식기건조대 800용

825X240X310



HERO 다용도걸이

300X70X43



슬리피 식기건조대 900용(물받이포함)

870X260X340



HERO 2단선반

330X264X350



AL바 슬라이드 800용(접이식 AL)

775X240X255



HERO 수저함

100X108X364





Phanturm 다용도걸이

250X45X120



Phanturm 2단선반

350X116X350



Phanturm 수저통

198X125X275



A/L PEOPLE 2단선반

318X156X311



Phanturm 인출망장

150/200용

\*3단 댐핑 언더레일



A/L PEOPLE 단율걸이

318X156X167





## LOWER CABINET ACC.

원목 수저분리함

비취/뉴송

\*사이즈, 칼라별 가격 별도



칼꽂이 220X230X45



600속서랍용 / 600소서랍용

505X460 / 505X465



후라이팬꽂이

460X265X450



900속서랍용 / 900소서랍용

805X460 / 805X465



도마 쟁반꽂이

240X450X475





## LOWER CABINET ACC.

## 고급 댐핑용 LT

150/200/300

\*3단 댐핑볼레일



### 고급 LT

150/200/300

\*2단 볼레일



#### LT

150/200/300

\*2단 볼레일



## 측면수납장

680X250X130



#### 매직스원

450용





## LOWER CABINET ACC.

## 씽크라인(신제춤)

1065X280X30



#### 씽크라인

352X160X324



## 180도 회전선반

745X405X640



## 무빙코너 모빌텍 900/1000/1100용

바스켓(대):390X470X90

바스켓(소):250X470X90

좌,우구분 있음 인출시 측면장의 손잡이 걸림장치 코너장용 바스켓선반 슬라이딩 인출



#### 보급형 매직코너 900/1000/1100용

바스켓(대):480X370X80

바스켓(소):400/500용

좌,우구분 있음 코너장용 바스켓선반 슬라이딩 인출





## **AUXILIARY KITCHENWARE**

### 에쿤 이동형 빨래건조대

785X500(130~300)

\*비규격제작가능(높이조절가능)



#### 포켓볼 씽크망

380X280X136



## 식기건조대

800/900X235X47



## 이동형 다리미판

800X550X770



#### 테이지 2단슬라이드

800X250X(450~700)



#### 국자걸이

370X40X55





## CABINET ACC.

## 인출식 다용도걸이

600X400X110



### 넥타이걸이

320X235X30

인출망 1단바스켓 800/900용



### 공구함 350X18

#### 350X185X1070