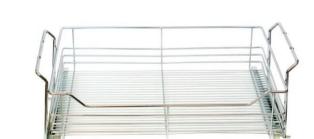

## 무빙코너 모빌텍 900/1000/1100용

바스켓(대):390X470X90

바스켓(소):250X470X90

좌,우구분 있음 인출시 측면장의 손잡이 걸림장치 코너장용 바스켓선반 슬라이딩 인출

#### 보급형 매직코너 900/1000/1100용

바스켓(대):480X370X80

바스켓(소):400/500용

좌,우구분 있음 코너장용 바스켓선반 슬라이딩 인출