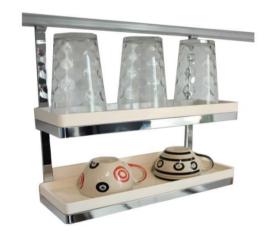

cessory & Hardware



BASIC 1단선반 365X190X320



HANGER SET

600~1200



BASIC 2단선반

365X150X345



BASIC 수저통

#### 120X160X320



BASIC 탈착식 컵꽂이 선반

405X190X330



도자기 수저통

120X160X320





## COSMO PROFILE

600~1200용

\*비규격 제작가능



# COSMO 2단선반

380X100X320



### COSMO 수저통

123X137X350



## COSMO 랩걸이

352X160X324



### COSMO 식기건조대 (수저동 별도)

580X200X300 (100X110)



### COSMO 다용도걸이

380X59X118





AL 식기건조대(벽부착)

580/780/880/1180X272X140



## AL 식기건조대

580/780/880/1180X272X290



### AL 식기건조대 미러(벽부착)

580/780/880/1180X272X140



#### AL 식기건조대 미러

580/780/880/1180X272X290



#### PRETTY 식기건조대

910X285X165(벽부착) 910X285X315(장부착)



### 접이식 식기건조대 800용(와이어)

780X245X265





화이트 식기건조대 800용

825X240X310



HERO 다용도걸이

300X70X43



슬리피 식기건조대 900용(물받이포함)

870X260X340



HERO 2단선반

330X264X350



AL바 슬라이드 800용(접이식 AL)

775X240X255



HERO 수저함

100X108X364





Phanturm 다용도걸이

250X45X120



Phanturm 2단선반

350X116X350



Phanturm 수저통

198X125X275



A/L PEOPLE 2단선반

318X156X311



Phanturm 인출망장

150/200용

\*3단 댐핑 언더레일



A/L PEOPLE 단율걸이

318X156X167





## LOWER CABINET ACC.

원목 수저분리함

비취/뉴송

\*사이즈, 칼라별 가격 별도



칼꽂이 220X230X45



600속서랍용 / 600소서랍용

505X460 / 505X465



후라이팬꽂이

460X265X450



900속서랍용 / 900소서랍용

805X460 / 805X465



도마 쟁반꽂이

240X450X475





## LOWER CABINET ACC.

## 고급 댐핑용 LT

150/200/300

\*3단 댐핑볼레일



### 고급 LT

150/200/300

\*2단 볼레일



#### LT

150/200/300

\*2단 볼레일



## 측면수납장

680X250X130



#### 매직스원

450용





## LOWER CABINET ACC.

## 씽크라인(신제춤)

1065X280X30



#### 씽크라인

352X160X324



## 180도 회전선반

745X405X640



## 무빙코너 모빌텍 900/1000/1100용

바스켓(대):390X470X