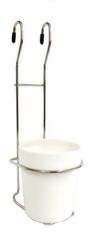

Kitchen / Furniture
Accessory & Hardware



BASIC 1단선반 365X190X320



HANGER SET

600~1200



BASIC 2단선반

365X150X345



BASIC 수저통

#### 120X160X320



BASIC 탈착식 컵꽂이 선반

405X190X330



도자기 수저통

120X160X320





## COSMO PROFILE

600~1200용

\*비규격 제작가능



# COSMO 2단선반

380X100X320



### COSMO 수저통

123X137X350



## COSMO 랩걸이

352X160X324



### COSMO 식기건조대 (수저동 별도)

580X200X300 (100X110)



### COSMO 다용도걸이

380X59X118





AL 식기건조대(벽부착)

580/780/880/1180X272X140



## AL 식기건조대

580/780/880/1180X272X290



### AL 식기건조대 미러(벽부착)

580/780/880/1180X272X140



#### AL 식기건조대 미러

580/780/880/1180X272X290



#### PRETTY 식기건조대

910X285X165(벽부착) 910X285X315(장부착)



### 접이식 식기건조대 800용(와이어)

780X245X265





화이트 식기건조대 800용

825X240X310



HERO 다용도걸이

300X70X43



슬리피 식기건조대 900용(물받이포함)

870X260X340



HERO 2단선반

330X264X350



AL바 슬라이드 800용(접이식 AL)

775X240X255



HERO 수저함

100X108X364





Phanturm 다용도걸이

250X45X120



Phanturm 2단선반

350X116X350



Phanturm 수저통

198X125X275



A/L PEOPLE 2단선반

318X156X311