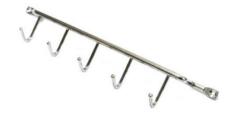

900속서랍용 / 900소서랍용

805X460 / 805X465



도마 쟁반꽂이

240X450X475





## LOWER CABINET ACC.

## 고급 댐핑용 LT

150/200/300

\*3단 댐핑볼레일



### 고급 LT

150/200/300

\*2단 볼레일



#### LT

150/200/300

\*2단 볼레일



## 측면수납장

680X250X130



#### 매직스원

450용





## LOWER CABINET ACC.

## 씽크라인(신제춤)

1065X280X30



#### 씽크라인

352X160X324



## 180도 회전선반

745X405X640



## 무빙코너 모빌텍 900/1000/1100용

바스켓(대):390X470X90

바스켓(소):250X470X90

좌,우구분 있음 인출시 측면장의 손잡이 걸림장치 코너장용 바스켓선반 슬라이딩 인출



#### 보급형 매직코너 900/1000/1100용

바스켓(대):480X370X80

바스켓(소):400/500용

좌,우구분 있음 코너장용 바스켓선반 슬라이딩 인출





## **AUXILIARY KITCHENWARE**

### 에쿤 이동형 빨래건조대

785X500(130~300)

\*비규격제작가능(높이조절가능)



#### 포켓볼 씽크망

380X280X136



## 식기건조대

800/900X235X47



## 이동형 다리미판

800X550X770



#### 테이지 2단슬라이드

800X250X(450~700)



#### 국자걸이

370X40X55





## CABINET ACC.

## 인출식 다용도걸이

600X400X110



### 넥타이걸이

320X235X30

인출망 1단바스켓 800/900용



### 공구함 350X18

#### 350X185X1070

- \*이동형선반
- \*높이조절 가능



#### 2단인출망

400~600용







## CABINET ACC.

투인 선반

290X190X1090



곡선 슬리퍼걸이

300X40X40



직선 슬리퍼걸이

310X50X70



월판넬 선반

400X200X130



4구 우산걸이

230X60X35





## CABINET ACC.

## 투인원 우산꽂이

300X108X700



## 사각 우산꾲이

220X240X400



### 투인투 우산꽂이

292X114X650



#### 접이식 우산꽂이

210X545X160



## 멀티 슬림조명(기본규격/램프사양)

600용/LED 50구-4W 900용/LED 80구-6W 1200용/LED 110구-8W