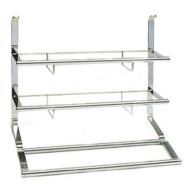

HERO 2단선반

330X264X350

AL바 슬라이드 800용(접이식 AL)

775X240X255

HERO 수저함

100X108X364

Phanturm 다용도걸이

250X45X120