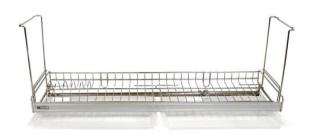

HERO 2단선반

330X264X350

AL바 슬라이드 800용(접이식 AL)

775X240X255

HERO 수저함

100X108X364

Phanturm 다용도걸이

250X45X120