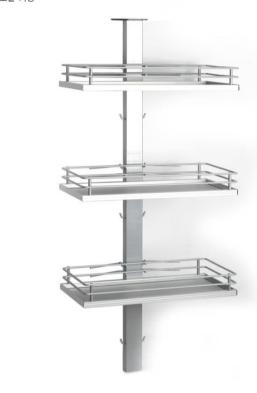

\*2단 볼레일



#### LT

150/200/300

\*2단 볼레일



## 측면수납장

680X250X130



#### 매직스원

450용





## LOWER CABINET ACC.

## 씽크라인(신제춤)

1065X280X30



#### 씽크라인

352X160X324



## 180도 회전선반

745X405X640



## 무빙코너 모빌텍 900/1000/1100용

바스켓(대):390X470X90

바스켓(소):250X470X90

좌,우구분 있음 인출시 측면장의 손잡이 걸림장치 코너장용 바스켓선반 슬라이딩 인출



#### 보급형 매직코너 900/1000/1100용

바스켓(대):480X370X80

바스켓(소):400/500용

좌,우구분 있음 코너장용 바스켓선반 슬라이딩 인출





## **AUXILIARY KITCHENWARE**

### 에쿤 이동형 빨래건조대

785X500(130~300)

\*비규격제작가능(높이조절가능)



#### 포켓볼 씽크망

380X280X136



## 식기건조대

800/900X235X47



## 이동형 다리미판

800X550X770



#### 테이지 2단슬라이드

800X250X(450~700)



#### 국자걸이

370X40X55





## CABINET ACC.

## 인출식 다용도걸이

600X400X110



### 넥타이걸이

320X235X30

인출망 1단바스켓 800/900용



### 공구함 350X18

#### 350X185X1070

- \*이동형선반
- \*높이조절 가능



#### 2단인출망

400~600용







## CABINET ACC.

투인 선반

290X190X1090



곡선 슬리퍼걸이

300X40X40



직선 슬리퍼걸이

310X50X70



월판넬 선반

400X200X130



4구 우산걸이

230X60X35





## CABINET ACC.

## 투인원 우산꽂이

300X108X700



## 사각 우산꾲이

220X240X400



### 투인투 우산꽂이

292X114X650



#### 접이식 우산꽂이

210X545X160



## 멀티 슬림조명(기본규격/램프사양)

600용/LED 50구-4W 900용/LED 80구-6W 1200용/LED 110구-8W