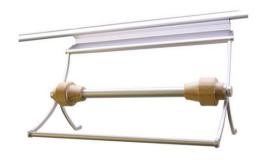

### COSMO 수저통

123X137X350



## COSMO 랩걸이

352X160X324



### COSMO 식기건조대 (수저동 별도)

580X200X300 (100X110)



### COSMO 다용도걸이

380X59X118





AL 식기건조대(벽부착)

580/780/880/1180X272X140



## AL 식기건조대

580/780/880/1180X272X290



### AL 식기건조대 미러(벽부착)

580/780/880/1180X272X140



#### AL 식기건조대 미러

580/780/880/1180X272X290



#### PRETTY 식기건조대

910X285X165(벽부착) 910X285X315(장부착)



### 접이식 식기건조대 800용(와이어)

780X245X265





화이트 식기건조대 800용

825X240X310



HERO 다용도걸이

300X70X43



슬리피 식기건조대 900용(물받이포함)

870X260X340



HERO 2단선반

330X264X350



AL바 슬라이드 800용(접이식 AL)

775X240X255



HERO 수저함

100X108X364





Phanturm 다용도걸이

250X45X120



Phanturm 2단선반

350X116X350



Phanturm 수저통

198X125X275



A/L PEOPLE 2단선반

318X156X311



Phanturm 인출망장

150/200용

\*3단 댐핑 언더레일



A/L PEOPLE 단율걸이

318X156X167





## LOWER CABINET ACC.

원목 수저분리함

비취/뉴송

\*사이즈, 칼라별 가격 별도



칼꽂이 220X230X45



600속서랍용 / 600소서랍용

505X460 / 505X465



후라이팬꽂이

460X265X450



900속서랍용 / 900소서랍용

805X460 / 805X465



도마 쟁반꽂이

240X450X475





## LOWER CABINET ACC.

## 고급 댐핑용 LT

150/200/300

\*3단 댐핑볼레일



### 고급 LT

150/200/300

\*2단 볼레일



#### LT

150/200/300

\*2단 볼레일



## 측면수납장

680X250X130



#### 매직스원

450용





## LOWER CABINET ACC.

## 씽크라인(신제춤)

1065X280X30



#### 씽크라인

352X160X324



## 180도 회전선반

745X405X640



## 무빙코너 모빌텍 900/1000/1100용

바스켓(대):390X470X90

바스켓(소):250X470X90

좌,우구분 있음 인출시 측면장의 손잡이 걸림장치 코너장용 바스켓선반 슬라이딩 인출



#### 보급형 매직코너 900/1000/1100용

바스켓(대):480X370X80

바스켓(소):400/500용

좌,우구분 있음 코너장용 바스켓선반 슬라이딩 인출





## **AUXILIARY KITCHENWARE**

### 에쿤 이동형 빨래건조대

785X500(130~300)

\*비규격제작가능(높이조절가능)



#