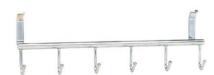

Kitchen / Furniture
Accessory & Hardware



BASIC 1단선반 365X190X320



HANGER SET

600~1200



BASIC 2단선반

365X150X345



BASIC 수저통

#### 120X160X320



BASIC 탈착식 컵꽂이 선반

405X190X330



도자기 수저통

120X160X320





## COSMO PROFILE

600~1200용

\*비규격 제작가능



# COSMO 2단선반

380X100X320



### COSMO 수저통

123X137X350



## COSMO 랩걸이

352X160X324



### COSMO 식기건조대 (수저동 별도)

580X200X300 (100X110)



### COSMO 다용도걸이

380X59X118





AL 식기건조대(벽부착)

580/780/880/1180X272X140



## AL 식기건조대

580/780/880/1180X272X290



### AL 식기건조대 미러(벽부착)

580/780/880/1180X272X140



#### AL 식기건조대 미러

580/780/880/1180X272X290



#### PRETTY 식기건조대

910X285X165(벽부착) 910X285X315(장부착)



### 접이식 식기건조대 800용(와이어)

780X245X265





화이트 식기건조대 800용

825X240X310



HERO 다용도걸이

300X70X43



슬리피 식기건조대 900용(물받이포함)

870X260X340



HERO 2단선반

330X264X350



AL바 슬라이드 800용(접이식 AL)

775X240X255



HERO 수저함

100X108X364





Phanturm 다용도걸이

250X45X120



Phanturm 2단선반

350X116X350



Phanturm 수저통

198X125X275



A/L PEOPLE 2단선반

318X156X311



Phanturm 인출망장

150/200용

\*3단 댐핑 언더레일



A/L PEOPLE 단율걸이

318X156X167





## LOWER CABINET ACC.

원목 수저분리함

비취/뉴송

\*사이즈, 칼라별 가격 별도



칼꽂이 220X230X45



600속서랍용 / 600소서랍용

505X460 / 505X465



후라이팬꽂이

460X265X450