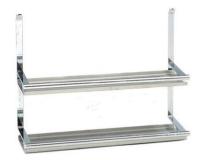

Kitchen / Furniture
Accessory & Hardware



BASIC 1단선반 365X190X320



HANGER SET

600~1200



BASIC 2단선반

365X150X345



BASIC 수저통

#### 120X160X320



BASIC 탈착식 컵꽂이 선반

405X190X330



도자기 수저통

120X160X320





## COSMO PROFILE

600~1200용

\*비규격 제작가능



# COSMO 2단선반

380X100X320



### COSMO 수저통

123X137X350



## COSMO 랩걸이

352X160X324



### COSMO 식기건조대 (수저동 별도)

580X200X300 (100X110)



### COSMO 다용도걸이

380X59X118





AL 식기건조대(벽부착)

580/780/880/1180X272X140



## AL 식기건조대

580/780/880/1180X272X290



### AL 식기건조대 미러(벽부착)

580/780/880/1180X272X140



#### AL 식기건조대 미러

580/780/880/1180X272X290



#### PRETTY 식기건조대

910X285X165(벽부착) 910X285X315(장부착)



### 접이식 식기건조대 800용(와이어)

780X245X265





화이트 식기건조대 800용

825X240X310



HERO 다용도걸이

300X70X43



슬리피 식기건조대 900용(물받이포함)

870X260X340



HERO 2단선반

330X264X350



AL바 슬라이드 800용(접이식 AL)

775X240X255



HERO 수저함

100X108X364





Phanturm 다용도걸이

250X45X120



Phanturm 2단선반

350X116X350



Phanturm 수저통

198X125X275



A/L PEOPLE 2단선반

318X156X311



Phanturm 인출망장

150/200용

\*3단 댐핑 언더레일



A/L PEOPLE 단율걸이

318X156X167