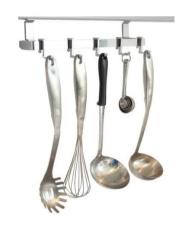

Kitchen / Furniture
Accessory & Hardware



BASIC 1단선반 365X190X320



HANGER SET

600~1200



BASIC 2단선반

365X150X345



BASIC 수저통

#### 120X160X320



BASIC 탈착식 컵꽂이 선반

405X190X330



도자기 수저통

120X160X320





## COSMO PROFILE

600~1200용

\*비규격 제작가능



# COSMO 2단선반

380X100X320



### COSMO 수저통

123X137X350



## COSMO 랩걸이

352X160X324



### COSMO 식기건조대 (수저동 별도)

580X200X300 (100X110)



### COSMO 다용도걸이

380X59X118





AL 식기건조대(벽부착)

580/780/880/1180X272X140



## AL 식기건조대

580/780/880/1180X272X290



### AL 식기건조대 미러(벽부착)

580/780/880/1180X272X140



#### AL 식기건조대 미러

580/780/880/1180X272X290



#### PRETTY 식기건조대

910X285X165(벽부착) 910X285X315(장부착)



### 접이식 식기건조대 800용(와이어)

780X245X265





화이트 식기건조대 800용

825X240X310



HERO 다용도걸이

300X70X43



슬리피 식기건조대 900용(물받이포함)

870X260X340



HERO 2단선반

330X264X350



AL바 슬라이드 800용(접이식 AL)

775X240X255



HERO 수저함

100X108X364





Phanturm 다용도걸이

250X45X120



Phanturm 2단선반

350X116X350



Phanturm 수저통

198X125X275



A/L PEOPLE 2단선반

318X156X311



Phanturm 인출망장

150/200용

\*3단 댐핑 언더레일



A/L PEOPLE 단율걸이

318X156X167





## LOWER CABINET ACC.

원목 수저분리함

비취/뉴송

\*사이즈, 칼라별 가격 별도



칼꽂이 220X230X45



600속서랍용 / 600소서랍용

505X460 / 505X465



후라이팬꽂이

460X265X450



900속서랍용 / 900소서랍용

805X460 / 805X465



도마 쟁반꽂이

240X450X475





## LOWER CABINET ACC.

## 고급 댐핑용 LT

150/200/300

\*3단 댐핑볼레일



### 고급 LT

150/200/300

\*2단 볼레일



#### LT

150/200/300

\*2단 볼레일



## 측면수납장

680X250X130



#### 매직스원

450용





## LOWER CABINET ACC.

## 씽크라인(신제춤)

1065X280X30



#### 씽크라인

352X160X324



## 180도