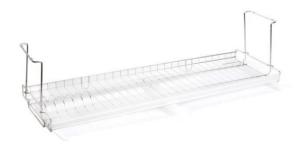

### 접이식 식기건조대 800용(와이어)

780X245X265

화이트 식기건조대 800용

825X240X310

HERO 다용도걸이

300X70X43

슬리피 식기건조대 900용(물받이포함)

870X260X340