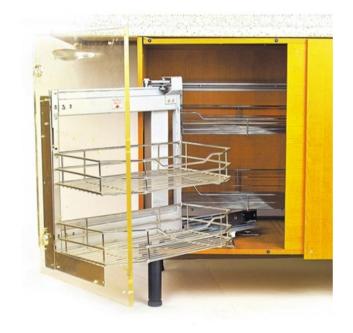

nturm 다용도걸이

250X45X120



Phanturm 2단선반

350X116X350



Phanturm 수저통

198X125X275



A/L PEOPLE 2단선반

318X156X311



Phanturm 인출망장

150/200용

\*3단 댐핑 언더레일



A/L PEOPLE 단율걸이

318X156X167





## LOWER CABINET ACC.

원목 수저분리함

비취/뉴송

\*사이즈, 칼라별 가격 별도



칼꽂이 220X230X45



600속서랍용 / 600소서랍용

505X460 / 505X465



후라이팬꽂이

460X265X450



900속서랍용 / 900소서랍용

805X460 / 805X465



도마 쟁반꽂이

240X450X475





## LOWER CABINET ACC.

## 고급 댐핑용 LT

150/200/300

\*3단 댐핑볼레일



### 고급 LT

150/200/300

\*2단 볼레일



#### LT

150/200/300

\*2단 볼레일



## 측면수납장

680X250X130



#### 매직스원

450용





## LOWER CABINET ACC.

## 씽크라인(신제춤)

1065X280X30



#### 씽크라인

352X160X324



## 180도 회전선반

745X405X640



## 무빙코너 모빌텍 900/1000/1100용

바스켓(대):390X470X90

바스켓(소):250X470X90

좌,우구분 있음 인출시 측면장의 손잡이 걸림장치 코너장용 바스켓선반 슬라이딩 인출



#### 보급형 매직코너 900/1000/1100용

바스켓(대):480X370X80

바스켓(소):400/500용

좌,우구분 있음 코너장용 바스켓선반 슬라이딩 인출





## **AUXILIARY KITCHENWARE**

### 에쿤 이동형 빨래건조대

785X500(130~300)

\*비규격제작가능(높이조절가능)



#### 포켓볼 씽크망

380X280X136



## 식기건조대

800/900X235X47



## 이동형 다리미판

800X550X770



#### 테이지 2단슬라이드

800X250X(450~700)



#### 국자걸이

370X40X55





## CABINET ACC.

## 인출식 다용도걸이

600X400X110



### 넥타이걸이

320X235X30

인출망 1단바스켓 800/900용



### 공구함 350X18

#### 350X185X1070

- \*이동형선반
- \*높이조절 가능



#### 2단인출망

400~600용







## CABINET ACC.

투인 선반

290X190X1090



곡선 슬리퍼걸이

300X40X40



직선 슬리퍼걸이

310X50X70



월판넬 선반

400X200X130



4구 우산걸이

230X60X35





## CABINET ACC.

## 투인원 우산꽂이

300X108X700



## 사각 우산꾲이

220X240X400



### 투인투 우산꽂이

292X114X650



#### 접이식 우산꽂이

210X545X160



## 멀티 슬림조명(기본규격/램프사양