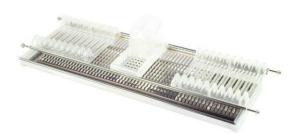

가격 별도



칼꽂이 220X230X45



600속서랍용 / 600소서랍용

505X460 / 505X465



후라이팬꽂이

460X265X450



900속서랍용 / 900소서랍용

805X460 / 805X465



도마 쟁반꽂이

240X450X475





## LOWER CABINET ACC.

## 고급 댐핑용 LT

150/200/300

\*3단 댐핑볼레일



### 고급 LT

150/200/300

\*2단 볼레일



#### LT

150/200/300

\*2단 볼레일



## 측면수납장

680X250X130



#### 매직스원

450용





## LOWER CABINET ACC.

## 씽크라인(신제춤)

1065X280X30



#### 씽크라인

352X160X324



## 180도 회전선반

745X405X640



## 무빙코너 모빌텍 900/1000/1100용

바스켓(대):390X470X90

바스켓(소):250X470X90

좌,우구분 있음 인출시 측면장의 손잡이 걸림장치 코너장용 바스켓선반 슬라이딩 인출



#### 보급형 매직코너 900/1000/1100용

바스켓(대):480X370X80

바스켓(소):400/500용

좌,우구분 있음 코너장용 바스켓선반 슬라이딩 인출





## **AUXILIARY KITCHENWARE**

### 에쿤 이동형 빨래건조대

785X500(130~300)

\*비규격제작가능(높이조절가능)



#### 포켓볼 씽크망

380X280X136



## 식기건조대

800/900X235X47



## 이동형 다리미판

800X550X770



#### 테이지 2단슬라이드

800X250X(450~700)



#### 국자걸이

370X40X55





## CABINET ACC.

## 인출식 다용도걸이

600X400X110



### 넥타이걸이

320X235X30

인출망 1단바스켓 800/900용



### 공구함 350X18

#### 350X185X1070

- \*이동형선반
- \*높이조절 가능



#### 2단인출망

400~600용







## CABINET ACC.

투인 선반

290X190X1090



곡선 슬리퍼걸이

300X40X40



직선 슬리퍼걸이

310X50X70



월판넬 선반

400X200X130



4구 우산걸이

230X60X35





## CABINET ACC.

## 투인원 우산꽂이

300X108X700



## 사각 우산꾲이

220X240X400



### 투인투 우산꽂이

292X114X650



#### 접이식 우산꽂이

210X545X160



## 멀티 슬림조명(기본규격/램프사양)

600용/LED 50구-4W 900용/LED 80구-6W 1200용/LED 110구-8W