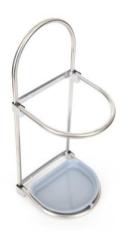

치 코너장용 바스켓선반 슬라이딩 인출



#### 보급형 매직코너 900/1000/1100용

바스켓(대):480X370X80

바스켓(소):400/500용

좌,우구분 있음 코너장용 바스켓선반 슬라이딩 인출





## **AUXILIARY KITCHENWARE**

### 에쿤 이동형 빨래건조대

785X500(130~300)

\*비규격제작가능(높이조절가능)



#### 포켓볼 씽크망

380X280X136



## 식기건조대

800/900X235X47



## 이동형 다리미판

800X550X770



#### 테이지 2단슬라이드

800X250X(450~700)



#### 국자걸이

370X40X55





## CABINET ACC.

## 인출식 다용도걸이

600X400X110



### 넥타이걸이

320X235X30

인출망 1단바스켓 800/900용



### 공구함 350X18

#### 350X185X1070

- \*이동형선반
- \*높이조절 가능



#### 2단인출망

400~600용







## CABINET ACC.

투인 선반

290X190X1090



곡선 슬리퍼걸이

300X40X40



직선 슬리퍼걸이

310X50X70



월판넬 선반

400X200X130



4구 우산걸이

230X60X35





## CABINET ACC.

## 투인원 우산꽂이

300X108X700



## 사각 우산꾲이

220X240X400



### 투인투 우산꽂이

292X114X650



#### 접이식 우산꽂이

210X545X160



## 멀티 슬림조명(기본규격/램프사양)

600용/LED 50구-4W 900용/LED 80구-6W 1200용/LED 110구-8W