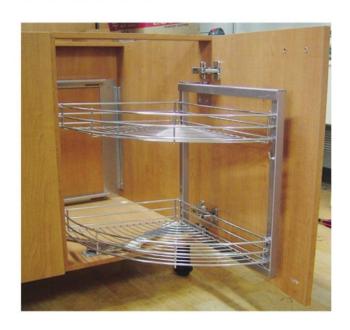

## 무빙코너 모빌텍 900/1000/1100용

바스켓(대):390X470X90

바스켓(소):250X470X90

좌,우구분 있음 인출시 측면장의 손잡이 걸림장치 코너장용 바스켓선반 슬라이딩 인출

#### 보급형 매직코너 900/1000/1100용

바스켓(대):480X370X80

바스켓(소):400/500용

좌,우구분 있음 코너장용 바스켓선반 슬라이딩 인출