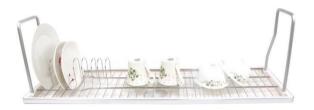

Kitchen / Furniture
Accessory & Hardware



BASIC 1단선반 365X190X320



HANGER SET

600~1200



BASIC 2단선반

365X150X345



BASIC 수저통

#### 120X160X320



BASIC 탈착식 컵꽂이 선반

405X190X330



도자기 수저통

120X160X320





## COSMO PROFILE

600~1200용

\*비규격 제작가능



# COSMO 2단선반

380X100X320



### COSMO 수저통

123X137X350



## COSMO 랩걸이

352X160X324



### COSMO 식기건조대 (수저동 별도)

580X200X300 (100X110)



### COSMO 다용도걸이

380X59X118





AL 식기건조대(벽부착)

580/780/880/1180X272X140



## AL 식기건조대

580/780/880/1180X272X290



### AL 식기건조대 미러(벽부착)

580/780/880/1180X272X140



#### AL 식기건조대 미러

580/780/880/1180X272X290



#### PRETTY 식기건조대

910X285X165(벽부착) 910X285X315(장부착)



### 접이식 식기건조대 800용(와이어)

780X245X265





화이트 식기건조대 800용

825X240X310



HERO 다용도걸이

300X70X43



슬리피 식기건조대 900용(물받이포함)

870X260X340



HERO 2단선반

330X264X350



AL바 슬라이드 800용(접이식 AL)

775X240X255



HERO 수저함

100X108X364





Phanturm 다용도걸이

250X45X120



Phanturm 2단선반

350X116X350



Phanturm 수저통

198X125X275



A/L PEOPLE 2단선반

318X156X311



Phanturm 인출망장

150/200용

\*3단 댐핑 언더레일



A/L PEOPLE 단율걸이

318X156X167





## LOWER CABINET ACC.

원목 수저분리함

비취/뉴송

\*사이즈, 칼라별 가격 별도



칼꽂이 220X230X45



600속서랍용 / 600소서랍용

505X460 / 505X465



후라이팬꽂이

460X265X450



900속서랍용 / 900소서랍용

805X460 / 805X465



도마 쟁반꽂이

240X450X475





## LOWER CABINET ACC.

## 고급 댐핑용 LT

150/200/300

\*3단 댐핑볼레일



### 고급 LT

150/200/300

\*2단 볼레일



#### LT

150/200/300

\*2단 볼레일



## 측면수납장

680X250X130



#### 매직스원

450용





## LOWER CABINET ACC.

## 씽크라인(신제춤)

1065X280X30



#### 씽크라인

352X160X324



## 180도 회전선반

745X405X640



## 무빙코너 모빌텍 900/1