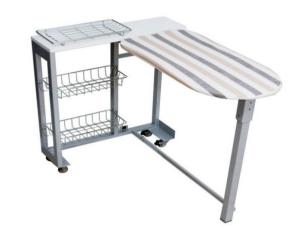

600속서랍용 / 600소서랍용

505X460 / 505X465



후라이팬꽂이

460X265X450



900속서랍용 / 900소서랍용

805X460 / 805X465



도마 쟁반꽂이

240X450X475





## LOWER CABINET ACC.

## 고급 댐핑용 LT

150/200/300

\*3단 댐핑볼레일



### 고급 LT

150/200/300

\*2단 볼레일



#### LT

150/200/300

\*2단 볼레일



## 측면수납장

680X250X130



#### 매직스원

450용





## LOWER CABINET ACC.

## 씽크라인(신제춤)

1065X280X30



#### 씽크라인

352X160X324



## 180도 회전선반

745X405X640



## 무빙코너 모빌텍 900/1000/1100용

바스켓(대):390X470X90

바스켓(소):250X470X90

좌,우구분 있음 인출시 측면장의 손잡이 걸림장치 코너장용 바스켓선반 슬라이딩 인출



#### 보급형 매직코너 900/1000/1100용

바스켓(대):480X370X80

바스켓(소):400/500용

좌,우구분 있음 코너장용 바스켓선반 슬라이딩 인출





## **AUXILIARY KITCHENWARE**

### 에쿤 이동형 빨래건조대

785X500(130~300)

\*비규격제작가능(높이조절가능)



#### 포켓볼 씽크망

380X280X136



## 식기건조대

800/900X235X47



## 이동형 다리미판

800X550X770



#### 테이지 2단슬라이드

800X250X(450~700)



#### 국자걸이

370X40X55





## CABINET ACC.

## 인출식 다용도걸이

600X400X110



### 넥타이걸이

320X235X30

인출망 1단바스켓 800/900용



### 공구함 350X18

#### 350X185X1070

- \*이동형선반
- \*높이조절 가능



#### 2단인출망

400~600용







## CABINET ACC.

투인 선반

290X190X1090



곡선 슬리퍼걸이

300X40X40



직선 슬리퍼걸이

310X50X70



월판넬 선반

400X200X130



4구 우산걸이

230X60X35





## CABINET ACC.

## 투인원 우산꽂이

300X108X700



## 사각 우산꾲이

220X240X400



### 투인투 우산꽂이

292X114X650



#### 접이식 우산꽂이

210X545X160



## 멀티 슬림조명(기본규격/램프사양)

600용/LED 50구-4W 900용/LED 80구-6W 1200용/LED 110구-8W