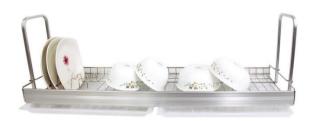

## AL 식기건조대

580/780/880/1180X272X290

#### AL 식기건조대 미러

580/780/880/1180X272X290