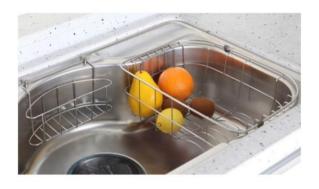

원목 수저분리함

비취/뉴송

\*사이즈, 칼라별 가격 별도



칼꽂이 220X230X45



600속서랍용 / 600소서랍용

505X460 / 505X465



후라이팬꽂이

460X265X450



900속서랍용 / 900소서랍용

805X460 / 805X465



도마 쟁반꽂이

240X450X475





## LOWER CABINET ACC.

## 고급 댐핑용 LT

150/200/300

\*3단 댐핑볼레일



### 고급 LT

150/200/300

\*2단 볼레일



#### LT

150/200/300

\*2단 볼레일



## 측면수납장

680X250X130



#### 매직스원

450용





## LOWER CABINET ACC.

## 씽크라인(신제춤)

1065X280X30



#### 씽크라인

352X160X324



## 180도 회전선반

745X405X640



## 무빙코너 모빌텍 900/1000/1100용

바스켓(대):390X470X90

바스켓(소):250X470X90

좌,우구분 있음 인출시 측면장의 손잡이 걸림장치 코너장용 바스켓선반 슬라이딩 인출



#### 보급형 매직코너 900/1000/1100용

바스켓(대):480X370X80

바스켓(소):400/500용

좌,우구분 있음 코너장용 바스켓선반 슬라이딩 인출





## **AUXILIARY KITCHENWARE**

### 에쿤 이동형 빨래건조대

785X500(130~300)

\*비규격제작가능(높이조절가능)



#### 포켓볼 씽크망

380X280X136



## 식기건조대

800/900X235X47



## 이동형 다리미판

800X550X770



#### 테이지 2단슬라이드

800X250X(450~700)



#### 국자걸이

370X40X55





## CABINET ACC.

## 인출식 다용도걸이

600X400X110



### 넥타이걸이

320X235X30

인출망 1단바스켓 800/900용



### 공구함 350X18

#### 350X185X1070

- \*이동형선반
- \*높이조절 가능



#### 2단인출망

400~600용







## CABINET ACC.

투인 선반

290X190X1090



곡선 슬리퍼걸이

300X40X40



직선 슬리퍼걸이

310X50X70



월판넬 선반

400X200X130



4구 우산걸이

230X60X35





## CABINET ACC.

## 투인원 우산꽂이

300X108X700



## 사각 우산꾲이

220X240X400



### 투인투 우산꽂이

292X114X650



#### 접이식 우산꽂이

210X545X160



## 멀티 슬림조명(기본규격/램프사양)

600용/LED 50구-4W 900용/LED 80구-6W 1200용/LED 110구-8W