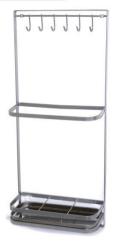

코너 모빌텍 900/1000/1100용

바스켓(대):390X470X90

바스켓(소):250X470X90

좌,우구분 있음 인출시 측면장의 손잡이 걸림장치 코너장용 바스켓선반 슬라이딩 인출



#### 보급형 매직코너 900/1000/1100용

바스켓(대):480X370X80

바스켓(소):400/500용

좌,우구분 있음 코너장용 바스켓선반 슬라이딩 인출





## **AUXILIARY KITCHENWARE**

### 에쿤 이동형 빨래건조대

785X500(130~300)

\*비규격제작가능(높이조절가능)



#### 포켓볼 씽크망

380X280X136



## 식기건조대

800/900X235X47



## 이동형 다리미판

800X550X770



#### 테이지 2단슬라이드

800X250X(450~700)



#### 국자걸이

370X40X55





## CABINET ACC.

## 인출식 다용도걸이

600X400X110



### 넥타이걸이

320X235X30

인출망 1단바스켓 800/900용



### 공구함 350X18

#### 350X185X1070

- \*이동형선반
- \*높이조절 가능



#### 2단인출망

400~600용







## CABINET ACC.

투인 선반

290X190X1090



곡선 슬리퍼걸이

300X40X40



직선 슬리퍼걸이

310X50X70



월판넬 선반

400X200X130



4구 우산걸이

230X60X35





## CABINET ACC.

## 투인원 우산꽂이

300X108X700



## 사각 우산꾲이

220X240X400



### 투인투 우산꽂이

292X114X650



#### 접이식 우산꽂이

210X545X160



## 멀티 슬림조명(기본규격/램프사양)

600용/LED 50구-4W 900용/LED 80구-6W 1200용/LED 110구-8W