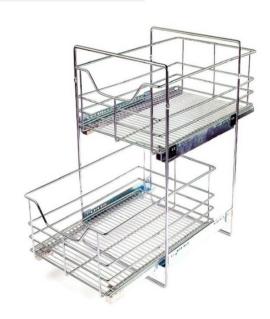

/200/300

\*2단 볼레일



## 측면수납장

680X250X130



#### 매직스원

450용





## LOWER CABINET ACC.

## 씽크라인(신제춤)

1065X280X30



#### 씽크라인

352X160X324



## 180도 회전선반

745X405X640



## 무빙코너 모빌텍 900/1000/1100용

바스켓(대):390X470X90

바스켓(소):250X470X90

좌,우구분 있음 인출시 측면장의 손잡이 걸림장치 코너장용 바스켓선반 슬라이딩 인출



#### 보급형 매직코너 900/1000/1100용

바스켓(대):480X370X80

바스켓(소):400/500용

좌,우구분 있음 코너장용 바스켓선반 슬라이딩 인출





## **AUXILIARY KITCHENWARE**

### 에쿤 이동형 빨래건조대

785X500(130~300)

\*비규격제작가능(높이조절가능)



#### 포켓볼 씽크망

380X280X136



## 식기건조대

800/900X235X47



## 이동형 다리미판

800X550X770



#### 테이지 2단슬라이드

800X250X(450~700)



#### 국자걸이

370X40X55





## CABINET ACC.

## 인출식 다용도걸이

600X400X110



### 넥타이걸이

320X235X30

인출망 1단바스켓 800/900용



### 공구함 350X18

#### 350X185X1070

- \*이동형선반
- \*높이조절 가능



#### 2단인출망

400~600용







## CABINET ACC.

투인 선반

290X190X1090



곡선 슬리퍼걸이

300X40X40



직선 슬리퍼걸이

310X50X70



월판넬 선반

400X200X130



4구 우산걸이

230X60X35





## CABINET ACC.

## 투인원 우산꽂이

300X108X700



## 사각 우산꾲이

220X240X400



### 투인투 우산꽂이

292X114X650



#### 접이식 우산꽂이

210X545X160



## 멀티 슬림조명(기본규격/램프사양)

600용/LED 50구-4W 900용/LED 80구-6W 1200용/LED 110구-8W