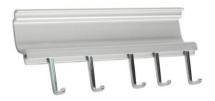

Kitchen / Furniture
Accessory & Hardware

BASIC 1단선반 365X190X320

HANGER SET

600~1200

BASIC 2단선반

365X150X345

BASIC 수저통