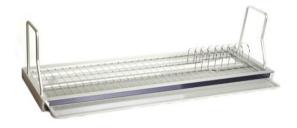

Kitchen / Furniture
Accessory & Hardware



BASIC 1단선반 365X190X320



HANGER SET

600~1200



BASIC 2단선반

365X150X345



BASIC 수저통

#### 120X160X320



BASIC 탈착식 컵꽂이 선반

405X190X330



도자기 수저통

120X160X320





## COSMO PROFILE

600~1200용

\*비규격 제작가능



# COSMO 2단선반

380X100X320



### COSMO 수저통

123X137X350



## COSMO 랩걸이

352X160X324



### COSMO 식기건조대 (수저동 별도)

580X200X300 (100X110)



### COSMO 다용도걸이

380X59X118





AL 식기건조대(벽부착)

580/780/880/1180X272X140



## AL 식기건조대

580/780/880/1180X272X290



### AL 식기건조대 미러(벽부착)

580/780/880/1180X272X140



#### AL 식기건조대 미러

580/780/880/1180X272X290



#### PRETTY 식기건조대

910X285X165(벽부착) 910X285X315(장부착)



### 접이식 식기건조대 800용(와이어)

780X245X265





화이트 식기건조대 800용

825X240X310



HERO 다용도걸이

300X70X43



슬리피 식기건조대 900용(물받이포함)

870X260X340



HERO 2단선반

330X264X350



AL바 슬라이드 800용(접이식 AL)

775X240X255



HERO 수저함

100X108X364





Phanturm 다용도걸이

250X45X120



Phanturm 2단선반

350X116X350



Phanturm 수저통

198X125X275



A/L PEOPLE 2단선반

318X156X311



Phanturm 인출망장

150/200용

\*3단 댐핑 언더레일



A/L PEOPLE 단율걸이

318X156X167





## LOWER CABINET ACC.

원목 수저분리함

비취/뉴송

\*사이즈, 칼라별 가격 별도



칼꽂이 220X230X45



600속서랍용 / 600소서랍용

505X460 / 505X465



후라이팬꽂이

460X265X450



900속서랍용 / 900소서랍용

805X460 / 805X465



도마 쟁반꽂이

240X450X475





## LOWER CABINET ACC.

## 고급 댐핑용 LT

150/200/300

\*3단 댐핑볼레일



### 고급 LT

150/200/300

\*2단 볼레일



#### LT

150