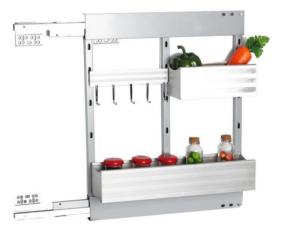

능



# COSMO 2단선반

380X100X320



### COSMO 수저통

123X137X350



## COSMO 랩걸이

352X160X324



### COSMO 식기건조대 (수저동 별도)

580X200X300 (100X110)



### COSMO 다용도걸이

380X59X118





AL 식기건조대(벽부착)

580/780/880/1180X272X140



## AL 식기건조대

580/780/880/1180X272X290



### AL 식기건조대 미러(벽부착)

580/780/880/1180X272X140



#### AL 식기건조대 미러

580/780/880/1180X272X290



#### PRETTY 식기건조대

910X285X165(벽부착) 910X285X315(장부착)



### 접이식 식기건조대 800용(와이어)

780X245X265





화이트 식기건조대 800용

825X240X310



HERO 다용도걸이

300X70X43



슬리피 식기건조대 900용(물받이포함)

870X260X340



HERO 2단선반

330X264X350



AL바 슬라이드 800용(접이식 AL)

775X240X255



HERO 수저함

100X108X364





Phanturm 다용도걸이

250X45X120



Phanturm 2단선반

350X116X350



Phanturm 수저통

198X125X275



A/L PEOPLE 2단선반

318X156X311



Phanturm 인출망장

150/200용

\*3단 댐핑 언더레일



A/L PEOPLE 단율걸이

318X156X167





## LOWER CABINET ACC.

원목 수저분리함

비취/뉴송

\*사이즈, 칼라별 가격 별도



칼꽂이 220X230X45



600속서랍용 / 600소서랍용

505X460 / 505X465



후라이팬꽂이

460X265X450



900속서랍용 / 900소서랍용

805X460 / 805X465



도마 쟁반꽂이

240X450X475





## LOWER CABINET ACC.

## 고급 댐핑용 LT

150/200/300

\*3단 댐핑볼레일



### 고급 LT

150/200/300

\*2단 볼레일



#### LT

150/200/300

\*2단 볼레일



## 측면수납장

680X250X130



#### 매직스원

450용





## LOWER CABINET ACC.

## 씽크라인(신제춤)

1065X280X30



#### 씽크라인

352X160X324



## 180도 회전선반

745X405X640



## 무빙코너 모빌텍 900/1000/1100용

바스켓(대):390X470X90

바스켓(소):250X470X90

좌,우구분 있음 인출시 측면장의 손잡이 걸림장치 코너장용 바스켓선반 슬라이딩 인출



#### 보급형 매직코너 900/1000/1100용

바스켓(대):480X370X80

바스켓(소):400/500용

좌,우구분 있음 코너장용 바스켓선반 슬라이딩 인출





## **AUXILIARY KITCHENWARE**

### 에쿤 이동형 빨래건조대

785X500(