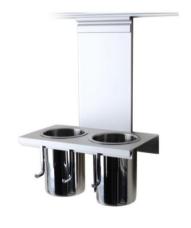

0X330



도자기 수저통

120X160X320





## COSMO PROFILE

600~1200용

\*비규격 제작가능



# COSMO 2단선반

380X100X320



### COSMO 수저통

123X137X350



## COSMO 랩걸이

352X160X324



### COSMO 식기건조대 (수저동 별도)

580X200X300 (100X110)



### COSMO 다용도걸이

380X59X118





AL 식기건조대(벽부착)

580/780/880/1180X272X140



## AL 식기건조대

580/780/880/1180X272X290



### AL 식기건조대 미러(벽부착)

580/780/880/1180X272X140



#### AL 식기건조대 미러

580/780/880/1180X272X290



#### PRETTY 식기건조대

910X285X165(벽부착) 910X285X315(장부착)



### 접이식 식기건조대 800용(와이어)

780X245X265





화이트 식기건조대 800용

825X240X310



HERO 다용도걸이

300X70X43



슬리피 식기건조대 900용(물받이포함)

870X260X340



HERO 2단선반

330X264X350



AL바 슬라이드 800용(접이식 AL)

775X240X255



HERO 수저함

100X108X364





Phanturm 다용도걸이

250X45X120



Phanturm 2단선반

350X116X350



Phanturm 수저통

198X125X275



A/L PEOPLE 2단선반

318X156X311



Phanturm 인출망장

150/200용

\*3단 댐핑 언더레일



A/L PEOPLE 단율걸이

318X156X167





## LOWER CABINET ACC.

원목 수저분리함

비취/뉴송

\*사이즈, 칼라별 가격 별도



칼꽂이 220X230X45



600속서랍용 / 600소서랍용

505X460 / 505X465



후라이팬꽂이

460X265X450



900속서랍용 / 900소서랍용

805X460 / 805X465



도마 쟁반꽂이

240X450X475





## LOWER CABINET ACC.

## 고급 댐핑용 LT

150/200/300

\*3단 댐핑볼레일



### 고급 LT

150/200/300

\*2단 볼레일



#### LT

150/200/300

\*2단 볼레일



## 측면수납장

680X250X130



#### 매직스원

450용





## LOWER CABINET ACC.

## 씽크라인(신제춤)

1065X280X30



#### 씽크라인

352X160X324



## 180도 회전선반

745X405X640



## 무빙코너 모빌텍 900/1000/1100용

바스켓(대):390X470X90

바스켓(소):250X470X90

좌,우구분 있음 인출시 측면장의 손잡이 걸림장치 코너장용 바스켓선반 슬라이딩 인출



#### 보급형 매직코너 900/1000/1100용

바스켓(대):480X370X80

바스켓(소):400/500용

좌,우구분 있음 코너장용 바스