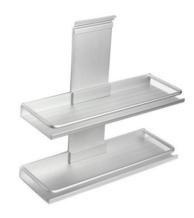

# COSMO 2단선반

380X100X320

HERO 2단선반

330X264X350

AL바 슬라이드 800용(접이식 AL)

775X240X255

HERO 수저함

100X108X364

Phanturm 다용도걸이

250X45X120

Phanturm 2단선반

350X116X350

Phanturm 수저통

198X125X275

A/L PEOPLE 2단선반

318X156X311

Phanturm 인출망장

150/200용