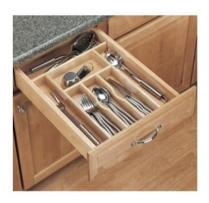

## LOWER CABINET ACC.

원목 수저분리함

비취/뉴송

\*사이즈, 칼라별 가격 별도

칼꽂이 220X230X45

600속서랍용 / 600소서랍용

505X460 / 505X465

후라이팬꽂이