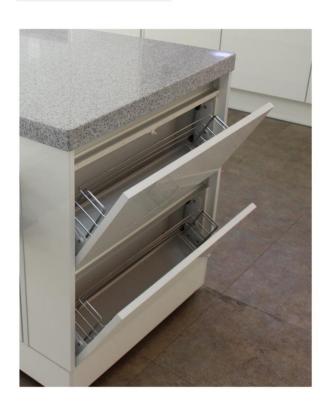

## 무빙코너 모빌텍 900/1000/1100용

바스켓(대):390X470X90

바스켓(소):250X470X90

좌,우구분 있음 인출시 측면장의 손잡이 걸림장치 코너장용 바스켓선반 슬라이딩 인출

#### 보급형 매직코너 900/1000/1100용

바스켓(대):480X370X80

바스켓(소):400/500용

좌,우구분 있음 코너장용 바스켓선반 슬라이딩 인출