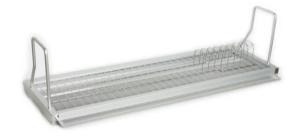

Kitchen / Furniture
Accessory & Hardware



BASIC 1단선반 365X190X320



HANGER SET

600~1200



BASIC 2단선반

365X150X345



BASIC 수저통

#### 120X160X320



BASIC 탈착식 컵꽂이 선반

405X190X330



도자기 수저통

120X160X320





## COSMO PROFILE

600~1200용

\*비규격 제작가능



# COSMO 2단선반

380X100X320



### COSMO 수저통

123X137X350



## COSMO 랩걸이

352X160X324



### COSMO 식기건조대 (수저동 별도)

580X200X300 (100X110)



### COSMO 다용도걸이

380X59X118





AL 식기건조대(벽부착)

580/780/880/1180X272X140



## AL 식기건조대

580/780/880/1180X272X290



### AL 식기건조대 미러(벽부착)

580/780/880/1180X272X140



#### AL 식기건조대 미러

580/780/880/1180X272X290



#### PRETTY 식기건조대

910X285X165(벽부착) 910X285X315(장부착)



### 접이식 식기건조대 800용(와이어)

780X245X265





화이트 식기건조대 800용

825X240X310



HERO 다용도걸이

300X70X43



슬리피 식기건조대 900용(물받이포함)

870X260X340



HERO 2단선반

330X264X350



AL바 슬라이드 800용(접이식 AL)

775X240X255



HERO 수저함

100X108X364





Phanturm 다용도걸이

250X45X120



Phanturm 2단선반

350X116X350



Phanturm 수저통

198X125X275



A/L PEOPLE 2단선반

318X156X311



Phanturm 인출망장

150/200용

\*3단 댐핑 언더레일



A/L PEOPLE 단율걸이

318X156X167





## LOWER CABINET ACC.

원목 수저분리함

비취/뉴송

\*사이즈, 칼라별 가격 별도



칼꽂이 220X230X45



600속서랍용 / 600소서랍용

505X460 / 505X465



후라이팬꽂이

460X265X450



900속서랍용 / 900소서랍용

805X460 / 805X465



도마 쟁반꽂이

240X450X475





## LOWER CABINET