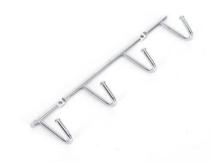

2X160X324



## 180도 회전선반

745X405X640



## 무빙코너 모빌텍 900/1000/1100용

바스켓(대):390X470X90

바스켓(소):250X470X90

좌,우구분 있음 인출시 측면장의 손잡이 걸림장치 코너장용 바스켓선반 슬라이딩 인출



#### 보급형 매직코너 900/1000/1100용

바스켓(대):480X370X80

바스켓(소):400/500용

좌,우구분 있음 코너장용 바스켓선반 슬라이딩 인출





## **AUXILIARY KITCHENWARE**

### 에쿤 이동형 빨래건조대

785X500(130~300)

\*비규격제작가능(높이조절가능)



#### 포켓볼 씽크망

380X280X136



## 식기건조대

800/900X235X47



## 이동형 다리미판

800X550X770



#### 테이지 2단슬라이드

800X250X(450~700)



#### 국자걸이

370X40X55





## CABINET ACC.

## 인출식 다용도걸이

600X400X110



### 넥타이걸이

320X235X30

인출망 1단바스켓 800/900용



### 공구함 350X18

#### 350X185X1070

- \*이동형선반
- \*높이조절 가능



#### 2단인출망

400~600용







## CABINET ACC.

투인 선반

290X190X1090



곡선 슬리퍼걸이

300X40X40



직선 슬리퍼걸이

310X50X70



월판넬 선반

400X200X130



4구 우산걸이

230X60X35





## CABINET ACC.

## 투인원 우산꽂이

300X108X700



## 사각 우산꾲이

220X240X400



### 투인투 우산꽂이

292X114X650



#### 접이식 우산꽂이

210X545X160



## 멀티 슬림조명(기본규격/램프사양)

600용/LED 50구-4W 900용/LED 80구-6W 1200용/LED 110구-8W