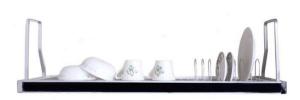

Kitchen / Furniture
Accessory & Hardware



BASIC 1단선반 365X190X320



HANGER SET

600~1200



BASIC 2단선반

365X150X345



BASIC 수저통

#### 120X160X320



BASIC 탈착식 컵꽂이 선반

405X190X330



도자기 수저통

120X160X320





## COSMO PROFILE

600~1200용

\*비규격 제작가능



# COSMO 2단선반

380X100X320



### COSMO 수저통

123X137X350



## COSMO 랩걸이

352X160X324



### COSMO 식기건조대 (수저동 별도)

580X200X300 (100X110)



### COSMO 다용도걸이

380X59X118





AL 식기건조대(벽부착)

580/780/880/1180X272X140



## AL 식기건조대

580/780/880/1180X272X290



### AL 식기건조대 미러(벽부착)

580/780/880/1180X272X140



#### AL 식기건조대 미러

580/780/880/1180X272X290



#### PRETTY 식기건조대

910X285X165(벽부착) 910X285X315(장부착)



### 접이식 식기건조대 800용(와이어)

780X245X265





화이트 식기건조대 800용

825X240X310



HERO 다용도걸이

300X70X43



슬리피 식기건조대 900용(물받이포함)

870X260X340



HERO 2단선반

330X264X350



AL바 슬라이드 800용(접이식 AL)

775X240X255



HERO 수저함

100X108X364





Phanturm 다용도걸이

250X45X120



Phanturm 2단선반

350X116X350



Phanturm 수저통

198X125X275



A/L PEOPLE 2단선반

318X156X311



Phanturm 인출망장

150/200용

\*3단 댐핑 언더레일



A/L PEOPLE 단율걸이

318X156X167





## LOWER CABINET ACC.

원목 수저분리함

비취/뉴송

\*사이즈, 칼라별 가격 별도



칼꽂이 220X230X45



600속서랍용 / 600소서랍용

505X460 / 505X465



후라이팬꽂이

460X265X450



900속서랍용 / 900소서랍용

805X460 / 805X465



도마 쟁반꽂이

240X450X475





## LOWER CABINET ACC.

## 고급 댐핑용 LT

150/200/300

\*3단 댐핑볼레일



### 고급 LT

150/200/300

\*2단 볼레일



#### LT

150/200/300

\*2단 볼레일



## 측면수납장

680X250X130



#### 매직스원