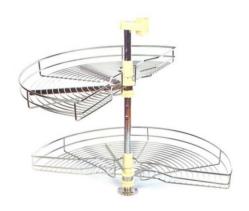

## 무빙코너 모빌텍 900/1000/1100용

바스켓(대):390X470X90

바스켓(소):250X470X90

좌,우구분 있음 인출시 측면장의 손잡이 걸림장치 코너장용 바스켓선반 슬라이딩 인출

#### 보급형 매직코너 900/1000/1100용

바스켓(대):480X370X80

바스켓(소):400/500용

좌,우구분 있음 코너장용 바스켓선반 슬라이딩 인출