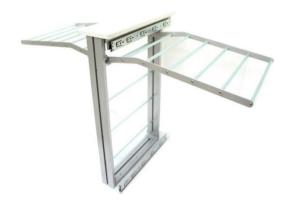

7





## LOWER CABINET ACC.

원목 수저분리함

비취/뉴송

\*사이즈, 칼라별 가격 별도



칼꽂이 220X230X45



600속서랍용 / 600소서랍용

505X460 / 505X465



후라이팬꽂이

460X265X450



900속서랍용 / 900소서랍용

805X460 / 805X465



도마 쟁반꽂이

240X450X475





## LOWER CABINET ACC.

## 고급 댐핑용 LT

150/200/300

\*3단 댐핑볼레일



### 고급 LT

150/200/300

\*2단 볼레일



#### LT

150/200/300

\*2단 볼레일



## 측면수납장

680X250X130



#### 매직스원

450용





## LOWER CABINET ACC.

## 씽크라인(신제춤)

1065X280X30



#### 씽크라인

352X160X324



## 180도 회전선반

745X405X640



## 무빙코너 모빌텍 900/1000/1100용

바스켓(대):390X470X90

바스켓(소):250X470X90

좌,우구분 있음 인출시 측면장의 손잡이 걸림장치 코너장용 바스켓선반 슬라이딩 인출



#### 보급형 매직코너 900/1000/1100용

바스켓(대):480X370X80

바스켓(소):400/500용

좌,우구분 있음 코너장용 바스켓선반 슬라이딩 인출





## **AUXILIARY KITCHENWARE**

### 에쿤 이동형 빨래건조대

785X500(130~300)

\*비규격제작가능(높이조절가능)



#### 포켓볼 씽크망

380X280X136



## 식기건조대

800/900X235X47



## 이동형 다리미판

800X550X770



#### 테이지 2단슬라이드

800X250X(450~700)



#### 국자걸이

370X40X55





## CABINET ACC.

## 인출식 다용도걸이

600X400X110



### 넥타이걸이

320X235X30

인출망 1단바스켓 800/900용



### 공구함 350X18

#### 350X185X1070

- \*이동형선반
- \*높이조절 가능



#### 2단인출망

400~600용







## CABINET ACC.

투인 선반

290X190X1090



곡선 슬리퍼걸이

300X40X40



직선 슬리퍼걸이

310X50X70



월판넬 선반

400X200X130



4구 우산걸이

230X60X35





## CABINET ACC.

## 투인원 우산꽂이

300X108X700



## 사각 우산꾲이

220X240X400



### 투인투 우산꽂이

292X114X650



#### 접이식 우산꽂이

210X545X160



## 멀티 슬림조명(기본규격/램프사양)

600용/LED 50구-4W 900용/LED 80구-6W 1200용/LED 110구-8W