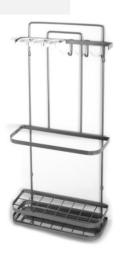

Kitchen / Furniture
Accessory & Hardware

BASIC 1단선반 365X190X320

HANGER SET

600~1200

BASIC 2단선반

365X150X345

BASIC 수저통

#### 120X160X320

BASIC 탈착식 컵꽂이 선반

405X190X330

도자기 수저통

120X160X320