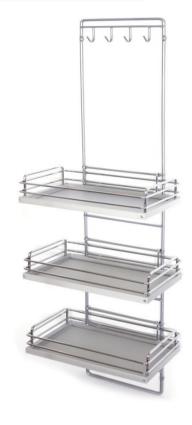

HERO 2단선반

330X264X350

AL바 슬라이드 800용(접이식 AL)

775X240X255

HERO 수저함

100X108X364

Phanturm 다용도걸이

250X45X120