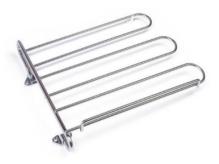

고급 댐핑용 LT

150/200/300

\*3단 댐핑볼레일



### 고급 LT

150/200/300

\*2단 볼레일



#### LT

150/200/300

\*2단 볼레일



## 측면수납장

680X250X130



#### 매직스원

450용





## LOWER CABINET ACC.

## 씽크라인(신제춤)

1065X280X30



#### 씽크라인

352X160X324



## 180도 회전선반

745X405X640



## 무빙코너 모빌텍 900/1000/1100용

바스켓(대):390X470X90

바스켓(소):250X470X90

좌,우구분 있음 인출시 측면장의 손잡이 걸림장치 코너장용 바스켓선반 슬라이딩 인출



#### 보급형 매직코너 900/1000/1100용

바스켓(대):480X370X80

바스켓(소):400/500용

좌,우구분 있음 코너장용 바스켓선반 슬라이딩 인출





## **AUXILIARY KITCHENWARE**

### 에쿤 이동형 빨래건조대

785X500(130~300)

\*비규격제작가능(높이조절가능)



#### 포켓볼 씽크망

380X280X136



## 식기건조대

800/900X235X47



## 이동형 다리미판

800X550X770



#### 테이지 2단슬라이드

800X250X(450~700)



#### 국자걸이

370X40X55





## CABINET ACC.

## 인출식 다용도걸이

600X400X110



### 넥타이걸이

320X235X30

인출망 1단바스켓 800/900용



### 공구함 350X18

#### 350X185X1070

- \*이동형선반
- \*높이조절 가능



#### 2단인출망

400~600용







## CABINET ACC.

투인 선반

290X190X1090



곡선 슬리퍼걸이

300X40X40



직선 슬리퍼걸이

310X50X70



월판넬 선반

400X200X130



4구 우산걸이

230X60X35





## CABINET ACC.

## 투인원 우산꽂이

300X108X700



## 사각 우산꾲이

220X240X400



### 투인투 우산꽂이

292X114X650



#### 접이식 우산꽂이

210X545X160



## 멀티 슬림조명(기본규격/램프사양)

600용/LED 50구-4W 900용/LED 80구-6W 1200용/LED 110구-8W