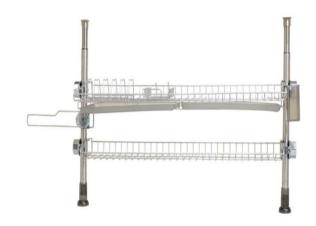

### 접이식 식기건조대 800용(와이어)

780X245X265

화이트 식기건조대 800용

825X240X310

HERO 다용도걸이

300X70X43

슬리피 식기건조대 900용(물받이포함)

870X260X340