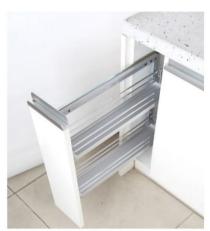

1180X272X290



#### PRETTY 식기건조대

910X285X165(벽부착) 910X285X315(장부착)



### 접이식 식기건조대 800용(와이어)

780X245X265





화이트 식기건조대 800용

825X240X310



HERO 다용도걸이

300X70X43



슬리피 식기건조대 900용(물받이포함)

870X260X340



HERO 2단선반

330X264X350



AL바 슬라이드 800용(접이식 AL)

775X240X255



HERO 수저함

100X108X364





Phanturm 다용도걸이

250X45X120



Phanturm 2단선반

350X116X350



Phanturm 수저통

198X125X275



A/L PEOPLE 2단선반

318X156X311



Phanturm 인출망장

150/200용

\*3단 댐핑 언더레일



A/L PEOPLE 단율걸이

318X156X167





## LOWER CABINET ACC.

원목 수저분리함

비취/뉴송

\*사이즈, 칼라별 가격 별도



칼꽂이 220X230X45



600속서랍용 / 600소서랍용

505X460 / 505X465



후라이팬꽂이

460X265X450



900속서랍용 / 900소서랍용

805X460 / 805X465



도마 쟁반꽂이

240X450X475





## LOWER CABINET ACC.

## 고급 댐핑용 LT

150/200/300

\*3단 댐핑볼레일



### 고급 LT

150/200/300

\*2단 볼레일



#### LT

150/200/300

\*2단 볼레일



## 측면수납장

680X250X130



#### 매직스원

450용





## LOWER CABINET ACC.

## 씽크라인(신제춤)

1065X280X30



#### 씽크라인

352X160X324



## 180도 회전선반

745X405X640



## 무빙코너 모빌텍 900/1000/1100용

바스켓(대):390X470X90

바스켓(소):250X470X90

좌,우구분 있음 인출시 측면장의 손잡이 걸림장치 코너장용 바스켓선반 슬라이딩 인출



#### 보급형 매직코너 900/1000/1100용

바스켓(대):480X370X80

바스켓(소):400/500용

좌,우구분 있음 코너장용 바스켓선반 슬라이딩 인출





## **AUXILIARY KITCHENWARE**

### 에쿤 이동형 빨래건조대

785X500(130~300)

\*비규격제작가능(높이조절가능)



#### 포켓볼 씽크망

380X280X136



## 식기건조대

800/900X235X47



## 이동형 다리미판

800X550X770



#### 테이지 2단슬라이드

800X250X(450~700)



#### 국자걸이

370X40X55





## CABINET ACC.

## 인출식 다용도걸이

600X400X110



### 넥타이걸이

320X235X30

인출망 1단바스켓 800/900용



### 공구함 350X18

#### 350X185X1070

- \*이동형선반
- \*높이조절 가능



#### 2단인출망