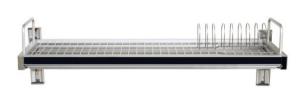

Kitchen / Furniture
Accessory & Hardware



BASIC 1단선반 365X190X320



HANGER SET

600~1200



BASIC 2단선반

365X150X345



BASIC 수저통

#### 120X160X320



BASIC 탈착식 컵꽂이 선반

405X190X330



도자기 수저통

120X160X320





## COSMO PROFILE

600~1200용

\*비규격 제작가능



# COSMO 2단선반

380X100X320



### COSMO 수저통

123X137X350



## COSMO 랩걸이

352X160X324



### COSMO 식기건조대 (수저동 별도)

580X200X300 (100X110)



### COSMO 다용도걸이

380X59X118





AL 식기건조대(벽부착)

580/780/880/1180X272X140



## AL 식기건조대

580/780/880/1180X272X290



### AL 식기건조대 미러(벽부착)

580/780/880/1180X272X140



#### AL 식기건조대 미러

580/780/880/1180X272X290



#### PRETTY 식기건조대

910X285X165(벽부착) 910X285X315(장부착)



### 접이식 식기건조대 800용(와이어)

780X245X265





화이트 식기건조대 800용

825X240X310



HERO 다용도걸이

300X70X43



슬리피 식기건조대 900용(물받이포함)

870X260X340



HERO 2단선반

330X264X350



AL바 슬라이드 800용(접이식 AL)

775X240X255



HERO 수저함

100X108X364





Phanturm 다용도걸이

250X45X120



Phanturm 2단선반

350X116X350



Phanturm 수저통

198X125X275



A/L PEOPLE 2단선반

318X156X311



Phanturm 인출망장

150/200용

\*3단 댐핑 언더레일



A/L PEOPLE 단율걸이

318X156X167





## LOWER CABINET ACC.

원목 수저분리함

비취/뉴송

\*사이즈, 칼라별 가격 별도



칼꽂이 220X230X45



600속서랍용 / 600소서랍용

505X460 / 505X465



후라이팬꽂이

460X265X450



900속서랍용 / 900소서랍용

805X460 / 805X465



도마 쟁반꽂이

240X450X475





## LOWER CABINET ACC.

## 고급 댐핑용 LT

150/200/300

\*3단 댐핑볼레일



##