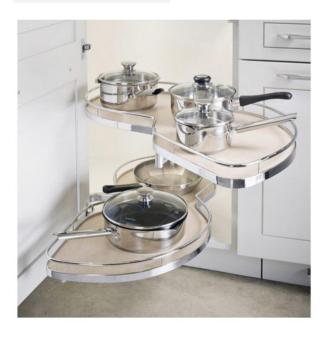

식 식기건조대 800용(와이어)

780X245X265





화이트 식기건조대 800용

825X240X310



HERO 다용도걸이

300X70X43



슬리피 식기건조대 900용(물받이포함)

870X260X340



HERO 2단선반

330X264X350



AL바 슬라이드 800용(접이식 AL)

775X240X255



HERO 수저함

100X108X364





Phanturm 다용도걸이

250X45X120



Phanturm 2단선반

350X116X350



Phanturm 수저통

198X125X275



A/L PEOPLE 2단선반

318X156X311



Phanturm 인출망장

150/200용

\*3단 댐핑 언더레일



A/L PEOPLE 단율걸이

318X156X167





## LOWER CABINET ACC.

원목 수저분리함

비취/뉴송

\*사이즈, 칼라별 가격 별도



칼꽂이 220X230X45



600속서랍용 / 600소서랍용

505X460 / 505X465



후라이팬꽂이

460X265X450



900속서랍용 / 900소서랍용

805X460 / 805X465



도마 쟁반꽂이

240X450X475





## LOWER CABINET ACC.

## 고급 댐핑용 LT

150/200/300

\*3단 댐핑볼레일



### 고급 LT

150/200/300

\*2단 볼레일



#### LT

150/200/300

\*2단 볼레일



## 측면수납장

680X250X130



#### 매직스원

450용





## LOWER CABINET ACC.

## 씽크라인(신제춤)

1065X280X30



#### 씽크라인

352X160X324



## 180도 회전선반

745X405X640



## 무빙코너 모빌텍 900/1000/1100용

바스켓(대):390X470X90

바스켓(소):250X470X90

좌,우구분 있음 인출시 측면장의 손잡이 걸림장치 코너장용 바스켓선반 슬라이딩 인출



#### 보급형 매직코너 900/1000/1100용

바스켓(대):480X370X80

바스켓(소):400/500용

좌,우구분 있음 코너장용 바스켓선반 슬라이딩 인출





## **AUXILIARY KITCHENWARE**

### 에쿤 이동형 빨래건조대

785X500(130~300)

\*비규격제작가능(높이조절가능)



#### 포켓볼 씽크망

380X280X136



## 식기건조대

800/900X235X47



## 이동형 다리미판

800X550X770



#### 테이지 2단슬라이드

800X250X(450~700)



#### 국자걸이

370X40X55





## CABINET ACC.

## 인출식 다용도걸이

600X400X110



### 넥타이걸이

320X235X30

인출망 1단바스켓 800/900용



### 공구함 350X18

#### 350X185X1070

- \*이동형선반
- \*높이조절 가능



#### 2단인출망

400~600용







## CABINET ACC.

투인 선반

290X190X1090



곡선 슬리퍼걸이

300X40X40