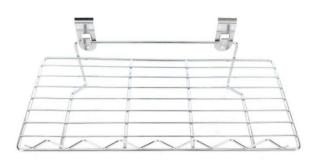

80X30



#### 씽크라인

352X160X324



## 180도 회전선반

745X405X640



## 무빙코너 모빌텍 900/1000/1100용

바스켓(대):390X470X90

바스켓(소):250X470X90

좌,우구분 있음 인출시 측면장의 손잡이 걸림장치 코너장용 바스켓선반 슬라이딩 인출



#### 보급형 매직코너 900/1000/1100용

바스켓(대):480X370X80

바스켓(소):400/500용

좌,우구분 있음 코너장용 바스켓선반 슬라이딩 인출





## **AUXILIARY KITCHENWARE**

### 에쿤 이동형 빨래건조대

785X500(130~300)

\*비규격제작가능(높이조절가능)



#### 포켓볼 씽크망

380X280X136



## 식기건조대

800/900X235X47



## 이동형 다리미판

800X550X770



#### 테이지 2단슬라이드

800X250X(450~700)



#### 국자걸이

370X40X55





## CABINET ACC.

## 인출식 다용도걸이

600X400X110



### 넥타이걸이

320X235X30

인출망 1단바스켓 800/900용



### 공구함 350X18

#### 350X185X1070

- \*이동형선반
- \*높이조절 가능



#### 2단인출망

400~600용







## CABINET ACC.

투인 선반

290X190X1090



곡선 슬리퍼걸이

300X40X40



직선 슬리퍼걸이

310X50X70



월판넬 선반

400X200X130



4구 우산걸이

230X60X35





## CABINET ACC.

## 투인원 우산꽂이

300X108X700



## 사각 우산꾲이

220X240X400



### 투인투 우산꽂이

292X114X650



#### 접이식 우산꽂이

210X545X160



## 멀티 슬림조명(기본규격/램프사양)

600용/LED 50구-4W 900용/LED 80구-6W 1200용/LED 110구-8W