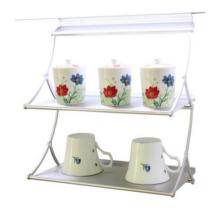

## COSMO PROFILE

600~1200용

\*비규격 제작가능



# COSMO 2단선반

380X100X320



### COSMO 수저통

123X137X350



## COSMO 랩걸이

352X160X324



### COSMO 식기건조대 (수저동 별도)

580X200X300 (100X110)



### COSMO 다용도걸이

380X59X118





AL 식기건조대(벽부착)

580/780/880/1180X272X140



## AL 식기건조대

580/780/880/1180X272X290



### AL 식기건조대 미러(벽부착)

580/780/880/1180X272X140



#### AL 식기건조대 미러

580/780/880/1180X272X290



#### PRETTY 식기건조대

910X285X165(벽부착) 910X285X315(장부착)



### 접이식 식기건조대 800용(와이어)

780X245X265





화이트 식기건조대 800용

825X240X310



HERO 다용도걸이

300X70X43



슬리피 식기건조대 900용(물받이포함)

870X260X340



HERO 2단선반

330X264X350



AL바 슬라이드 800용(접이식 AL)

775X240X255



HERO 수저함

100X108X364





Phanturm 다용도걸이

250X45X120



Phanturm 2단선반

350X116X350



Phanturm 수저통

198X125X275



A/L PEOPLE 2단선반

318X156X311



Phanturm 인출망장

150/200용

\*3단 댐핑 언더레일



A/L PEOPLE 단율걸이

318X156X167





## LOWER CABINET ACC.

원목 수저분리함

비취/뉴송

\*사이즈, 칼라별 가격 별도



칼꽂이 220X230X45



600속서랍용 / 600소서랍용

505X460 / 505X465



후라이팬꽂이

460X265X450



900속서랍용 / 900소서랍용

805X460 / 805X465



도마 쟁반꽂이

240X450X475





## LOWER CABINET ACC.

## 고급 댐핑용 LT

150/200/300

\*3단 댐핑볼레일



### 고급 LT

150/200/300

\*2단 볼레일



#### LT

150/200/300

\*2단 볼레일



## 측면수납장

680X250X130



#### 매직스원

450용





## LOWER CABINET ACC.

## 씽크라인(신제춤)

1065X280X30



#### 씽크라인

352X160X324



## 180도 회전선반

745X405X640



## 무빙코너 모빌텍 900/1000/1100용

바스켓(대):390X470X90

바스켓(소):250X470X90

좌,우구분 있음 인출시 측면장의 손잡이 걸림장치 코너장용 바스켓선반 슬라이딩 인출



#### 보급형 매직코너 900/1000/1100용

바스켓(대):480X370X80

바스켓(소):400/500용

좌,우구분 있음 코너장용 바스켓선반 슬라이딩 인출





## **AUXILIARY