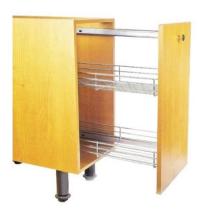

HERO 2단선반

330X264X350

AL바 슬라이드 800용(접이식 AL)

775X240X255

HERO 수저함

100X108X364

Phanturm 다용도걸이

250X45X120