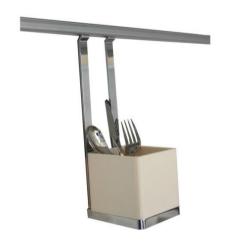

Kitchen / Furniture
Accessory & Hardware

BASIC 1단선반 365X190X320

HANGER SET

600~1200

BASIC 2단선반

365X150X345

BASIC 수저통