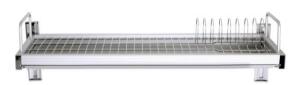

Kitchen / Furniture
Accessory & Hardware



BASIC 1단선반 365X190X320



HANGER SET

600~1200



BASIC 2단선반

365X150X345



BASIC 수저통

#### 120X160X320



BASIC 탈착식 컵꽂이 선반

405X190X330



도자기 수저통

120X160X320





## COSMO PROFILE

600~1200용

\*비규격 제작가능



# COSMO 2단선반

380X100X320



### COSMO 수저통

123X137X350



## COSMO 랩걸이

352X160X324



### COSMO 식기건조대 (수저동 별도)

580X200X300 (100X110)



### COSMO 다용도걸이

380X59X118





AL 식기건조대(벽부착)

580/780/880/1180X272X140



## AL 식기건조대

580/780/880/1180X272X290



### AL 식기건조대 미러(벽부착)

580/780/880/1180X272X140



#### AL 식기건조대 미러

580/780/880/1180X272X290



#### PRETTY 식기건조대

910X285X165(벽부착) 910X285X315(장부착)



### 접이식 식기건조대 800용(와이어)

780X245X265





화이트 식기건조대 800용

825X240X310



HERO 다용도걸이

300X70X43



슬리피 식기건조대 900용(물받이포함)

870X260X340



HERO 2단선반

330X264X350



AL바 슬라이드 800용(접이식 AL)

775X240X255



HERO 수저함

100X108X364





Phanturm 다용도걸이

250X45X120



Phanturm 2단선반

350X116X350



Phanturm 수저통

198X125X275



A/L PEOPLE 2단선반

318X156X311



Phanturm 인출망장

150/200용

\*3단 댐핑 언더레일



A/L PEOPLE 단율걸이

318X156X167





## LOWER CABINET ACC.

원목 수저분리함

비취/뉴송

\*사이즈, 칼라별 가격 별도



칼꽂이 220X230X45



600속서랍용 / 600소서랍용

505X460 / 505X465



후라이팬꽂이

460X265X450



900속서랍용 / 900소서랍용

805X460 / 805X465



도