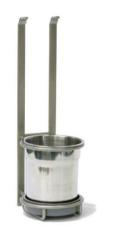

Kitchen / Furniture
Accessory & Hardware

BASIC 1단선반 365X190X320

HANGER SET

600~1200

BASIC 2단선반

365X150X345

BASIC 수저통

#### 120X160X320

BASIC 탈착식 컵꽂이 선반

405X190X330

도자기 수저통

120X160X320