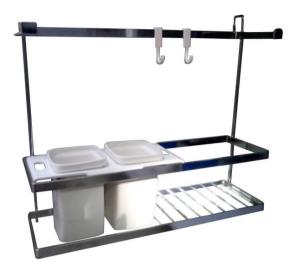

| 루비액세서리 다용도걸이 | SBMG-M055      |
|--------------|----------------|
| 300X100X50   | ALUMINIUM (실버) |

| 루비액세서리 2단선반 | SBMG-H057      |
|-------------|----------------|
| 300X330X130 | ALUMINIUM (실버) |

| 식기건조대       | SBMG-M006          |
|-------------|--------------------|
| 655X260X210 | STAINLESS/ABS (크롬) |

식기건조대에 수저보관함과 다용도걸이를 조합