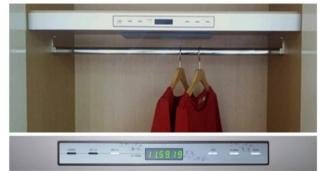

3단볼레일

| 인출식 빨래건조대  | SBMG-H002                  |
|------------|----------------------------|
| 570X90X470 | STAINLESS/ALUMINIUM(실버,크롬) |

댐핑언더레일 15T/18T 600장에 겸용으로 설치가 용이함

| 세로형 빨래건조대   | BMG-H003                 |
|-------------|--------------------------|
| 200X600X500 | ALUMINIUM,STELL (흑니켈,크롬) |