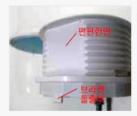

#### SBID-200U

깨질 - 알루미늄/ABS

∩1017 - 38mm X 36mm

기능 - USB 2구

색상 - \*다크그레이, \*샴페인골드, 실버, 블랙

절치가공(원영가공) - 29mm

설치상판두메(타공사이즈) 범위 - 15mm~50mm 이하

2. 원영구멍에 SBIS-WC015 설치.

3. 설치된 SBIS-WC015 바닥면에 브라켓을 설치안우 시계방양으로 돌려 고쟁.

4.설치된 브라켓에 볼트를 돌려서 고쟁아여 SBIS-WC015를 설치완료.