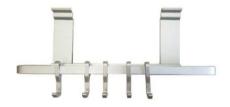

# HANGING ACC.

| 골든액세서리 1단선반 | SBMG-M011           |
|-------------|---------------------|
| 350X70X150  | ALUMINIUM (헤어라인 골드) |

| 골든액세서리 다용도걸이 | SBMG-M012           |
|--------------|---------------------|
| 8X70X20      | ALUMINIUM (헤어라인 골드) |

| 골든액세서리 랩걸이 | SBMG-M013           |
|------------|---------------------|
| 347X70X150 | ALUMINIUM (헤어라인 골드) |

| 골든액세서리 수건걸이 | SBMG-M014           |
|-------------|---------------------|
| 400X70X150  | ALUMINIUM (헤어라인 골드) |

| 골든액세서리 프로파일 | SBMG-M015           |
|-------------|---------------------|
| 1200X60X15  | ALUMINIUM (헤어라인 골드) |