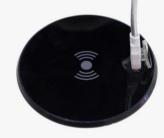

#### SBIS-WC015

#### **SPECIFICATION**

스마트기기의 유/무선 충전을 동시에 가능. 편리성과 내장영의 디자인으로 공간의 품격과 인테리어 효과.

#### SBIS-WC015

깨질 - 알루미늄/ABS

∩|O| - 112mm X 32mm

기능 - USB 1구, 무선충전

색상 - \*와이트, 블랙

설치가공(원영가공) - ∅102mm

설치상판두메(타공사이즈) 범위 - 15mm~50mm 이하