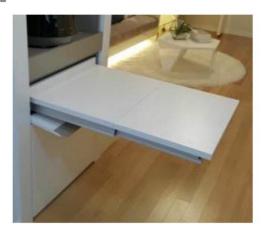

| 주방사다리       | BMG-UM03             |
|-------------|----------------------|
| 411X410X433 | STEEL/ABS/고무 (백색,실버) |

고무깔판 처리로 미끄러짐 최소화 바닥 긁힘 방지 고무 사용

| 인출식 테이블     | SBMG-UT01  |  |
|-------------|------------|--|
| 570X150X530 | STEEL (실버) |  |