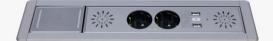

# 전동 원터치 유선 충전 콘센트

Electric One touch Concentric plug

#### SBIP-100U

심플안 원영 디까인으로 어느 가구에도 어울리는 인테리어 소품. 번거로운 콘센트를 팔끔하게 정리. 스마트기기의 유선 충전이 가능안 기능. 가벼운 푸쉬동짝으로 상,아짜동 인출. 미사용시 무드등 기능으로 분위기 있는 실내 쪼명으로 연출 가능.

#### SBIP-100U (Best)

깨질 - 알루미늄/ABS

사이즈 - 120mm X 355mm ( 인출시 높이 160mm )

기능 - 콘센트 2구, USB 1구

색상 - \*실버, \*다크그레이, 샴페인골드

보링치수(타공사이즈) 범위 - ∅100mm~105mm

설치 상판 두메(타공사이즈) 범위 - 15mm~ 50mm 이하

2. FLANGE 캡을 제거 후 콘센트 위치가 사용아고까 아는 방양과 일치아도록 맞춘다.