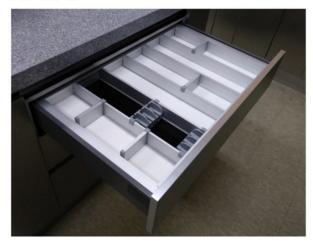

# LOWER CABINET ACC.

| 다용도 세제보관함   | SBMG-UM02          |
|-------------|--------------------|
| 400X400X140 | STAINLESS/ABS (크롬) |

부착식 고정 타입

| 퍼즐 수저분리함 | SBMG-UD03             |
|----------|-----------------------|
| 비규격      | ALUMINIUM/아크릴 (백색/실버) |