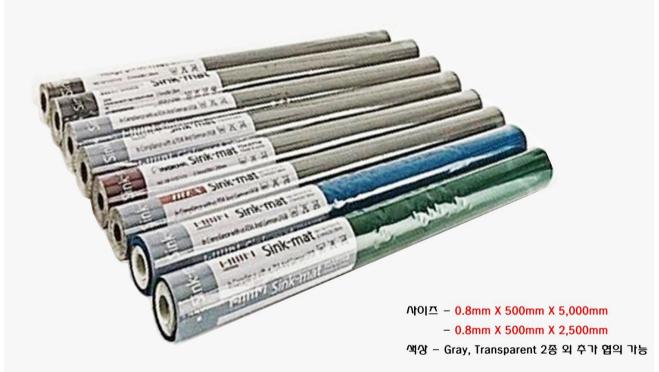

# 애코 매트

ECO-MAT

#### **ECO MAT**

#### **SPECIFICATION**

탁월안 내구성과 내열성, 가벼우면서도 완경 친와적 안전안 소재이며 감각적인 디자인, 미끄럼 방지, 소음 방지, 양균, 조명 투과율 88%이상 유지 및 취양에 맞게 절단아여 사용 알 수 있도록 제공. 와약적 가공공정없이 오직 열과 압력만으로 친완경적 생산.