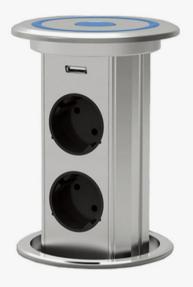

#### SBIP-100W (Best)

깨낄 - 알루미늄/ABS

사이즈 - 120mm X 358mm ( 인출시 높이 160mm )

기능 - 콘엔트 2구, USB 1구,무선충전

색상 - \*실버, \*다크그레이, 샴페인골드

보링치수(타공사이즈) 범위 - ∅100mm~105mm 설치 상판 두메(타공사이즈) 범위 - 15mm~ 50mm 이하

#### SBIP-100WBT

깨질 - 알루미늄/ABS

사이즈 - 120mm X 410mm ( 인출시 높이 223mm )

기능 - 콘센트 2구,USB 1구, 무선충전, 블루투스 스피커

색상 - \*실버, \*다크그레이, 샴페인골드

보링치수(타공사이즈) 범위 - Ø100mm~105mm

설치 상판 두메(타공사이즈) 범위 - 15mm~ 50mm 이하

1. 상판에 보링을 안다. ( 보링치수 범위 Ø100~105 )