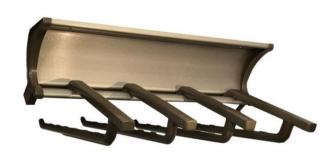

| 루비액세서리 다용도걸이 | SBMG-M055      |
|--------------|----------------|
| 300X100X50   | ALUMINIUM (실버) |

| 루비액세서리 2단선반 | SBMG-H057      |
|-------------|----------------|
| 300X330X130 | ALUMINIUM (실버) |

| 식기건조대       | SBMG-M006          |
|-------------|--------------------|
| 655X260X210 | STAINLESS/ABS (크롬) |

식기건조대에 수저보관함과 다용도걸이를 조합