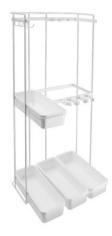

| 루비액세서리 다용도걸이 | SBMG-M055      |
|--------------|----------------|
| 300X100X50   | ALUMINIUM (실버) |

| 루비액세서리 2단선반 | SBMG-H057      |
|-------------|----------------|
| 300X330X130 | ALUMINIUM (실버) |

| 식기건조대       | SBMG-M006          |
|-------------|--------------------|
| 655X260X210 | STAINLESS/ABS (크롬) |

식기건조대에 수저보관함과 다용도걸이를 조합