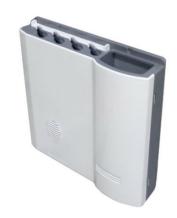

| 루비액세서리 다용도걸이 | SBMG-M055      |
|--------------|----------------|
| 300X100X50   | ALUMINIUM (실버) |

| 루비액세서리 2단선반 | SBMG-H057      |
|-------------|----------------|
| 300X330X130 | ALUMINIUM (실버) |

| 식기건조대       | SBMG-M006          |
|-------------|--------------------|
| 655X260X210 | STAINLESS/ABS (크롬) |

식기건조대에 수저보관함과 다용도걸이를 조합