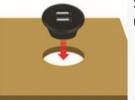

# SBID-221W(Best)

깨낄 - 알루미늄/ABS

기능 - 콘센트 2구, USB 2구, LAN, 무선충전

색상 - \*와이트, \*다크그레이, 실버, 샴페인골드

설치가(원영가공) - ∅110mm ~ 112mm

설치상판구메(타공사이즈) 범위 - 15mm~50mm 이하

 상판에 사이즈에 맞게 보링(타공) 한다.

 가용하고까 하는 방향으로 위치한다.

3. 브라켓을 그림과 같이 위로 밀어 넝는다.

4. 브라켓을 끝까지 밀어넣은 상태에서 돌려 고쟁안다.