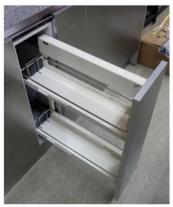

# LOWER CABINET ACC.

| 리치인출망           | SBMG-UI031 / SBMG-UI032 |
|-----------------|-------------------------|
| 150:110X520X460 | STEEL/ALUMINIUM (벡섹/크롬) |
| 200:160X520X460 | STEEL/ALUMINIUM (백색/크롬) |

150/200용 / 댐핑볼레일 / 바스켓 및 다용도 걸이 위치이동 수월함

| 밀러인출망           | SBMG-UI051 / SBMG-UI052 |
|-----------------|-------------------------|
| 150:110X535X455 | STEEL/ALUMINIUM (흑니켈)   |
| 200:160X535X455 | STEEL/ALUMINIUM (흑니켈)   |