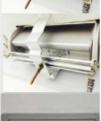

#### SBID-202MW 타공사이즈

 상판 위치에 가로 247mm X 82mm로 구멍을 가공한다.

가공안 구멍에 제품의 작동버튼이
 오른쪽에 위치하게 장착안다.

3. 제품 아단의 홈에 고쟁용 나<mark>아를</mark> 쪼립안다.

4. 브라켓을 적당한 위치에 이동 우 고정용 나사에 나비너트를 쪼립한다.

5. 전원 연결 우 작동이상 유무를 확인한다.