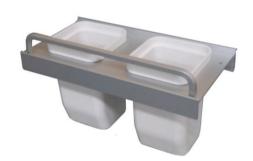

| 루비액세서리 다용도걸이 | SBMG-M055      |
|--------------|----------------|
| 300X100X50   | ALUMINIUM (실버) |

| 루비액세서리 2단선반 | SBMG-H057      |
|-------------|----------------|
| 300X330X130 | ALUMINIUM (실버) |

| 식기건조대       | SBMG-M006          |
|-------------|--------------------|
| 655X260X210 | STAINLESS/ABS (크롬) |

식기건조대에 수저보관함과 다용도걸이를 조합