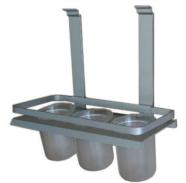

| 루비액세서리 다용도걸이 | SBMG-M055      |
|--------------|----------------|
| 300X100X50   | ALUMINIUM (실버) |

| 루비액세서리 2단선반 | SBMG-H057      |
|-------------|----------------|
| 300X330X130 | ALUMINIUM (실버) |

| 식기건조대       | SBMG-M006          |
|-------------|--------------------|
| 655X260X210 | STAINLESS/ABS (크롬) |