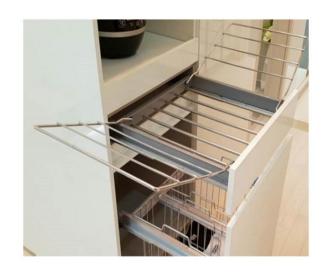

3단볼레일

| 인출식 빨래건조대  | SBMG-H002                  |
|------------|----------------------------|
| 570X90X470 | STAINLESS/ALUMINIUM(실버,크롬) |

댐핑언더레일 15T/18T 600장에 겸용으로 설치가 용이함

| 세로형 빨래건조대   | BMG-H003                 |
|-------------|--------------------------|
| 200X600X500 | ALUMINIUM,STELL (흑니켈,크롬) |

댐핑언더레일 하부장 인출망장에 적용가능