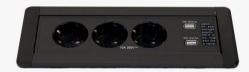

# **AUXILIARY KITCHENWARE**

| 콘센트          | SBMG-AC01 / SBMG-AC02 |
|--------------|-----------------------|
| 1구:100X60X60 | ABS (백색,실버)           |
| 27:160X60X60 | ABS (백색,실버)           |

난연 ABS 재질로 불에 타지 않는 성질 수증기 및 어린이 안전 보호캡 적용