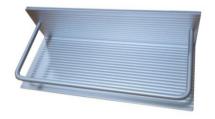

| 루비액세서리 다용도걸이 | SBMG-M055      |
|--------------|----------------|
| 300X100X50   | ALUMINIUM (실버) |

| 루비액세서리 2단선반 | SBMG-H057      |
|-------------|----------------|
| 300X330X130 | ALUMINIUM (실버) |

| 식기건조대       | SBMG-M006          |
|-------------|--------------------|
| 655X260X210 | STAINLESS/ABS (크롬) |