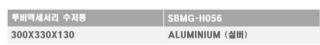

| 루비액세서리 다용도걸이 | SBMG-M055      |
|--------------|----------------|
| 300X100X50   | ALUMINIUM (실버) |

| 루비액세서리 2단선반 | SBMG-H057      |
|-------------|----------------|
| 300X330X130 | ALUMINIUM (실버) |

| 식기건조대       | SBMG-M006          |
|-------------|--------------------|
| 655X260X210 | STAINLESS/ABS (크롬) |