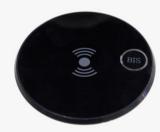

# 듀얼 멀티 회전 콘센트

Dual Electric Wireless Charge Concentric plug

#### SBID-221W

#### **SPECIFICATION**

최고급소재, 다양한 색상으로 어디서나 어울리는 스마트한 디자인. 유/무선충전 및 LAN포트를 사용하지 않을땐 무드등으로 사용가능.

# SBID-221W(Best)

깨낄 - 알루미늄/ABS

기능 - 콘센트 2구, USB 2구, LAN, 무선충전

색상 - \*와이트, \*다크그레이, 실버, 샴페인골드

설치가(원영가공) - ∅110mm ~ 112mm

설치상판구메(타공사이즈) 범위 - 15mm~50mm 이하

 상판에 사이즈에 맞게 보링(타공) 한다.

 가용하고까 하는 방향으로 위치한다.