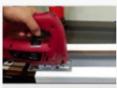

#### SBID-203 타공사이즈

- 1. 상판 위치에 가로 <mark>292mm X 100mm</mark>로 구멍을 가공한다.
- 2. 가공 완료 된 모습.
- 가공한 구멍에 제품의 짝동 버튼이 오른쪽으로 위치아게 장착안다.

- 4. 제품 아단의 홈에 고쟁용 나**아를 짝우에** 안개 씩 쪼립안다.
- 5. 고쟁용 나사에 브라켓을 쪼립한다.

6. 쪼립 완료 된 모습.