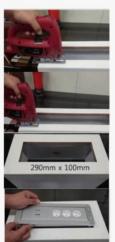

#### SBID-203 타공사이즈

- 1. 상판 위치에 가로 <mark>292mm X 100mm</mark>로 구멍을 가공한다.
- 2. 가공 완료 된 모습.
- 가공한 구멍에 제품의 짝동 버튼이 오른쪽으로 위치아게 장착안다.

- 4. 제품 아단의 홈에 고쟁용 나**아를 짝우에** 안개 씩 쪼립안다.
- 5. 고쟁용 나사에 브라켓을 쪼립한다.

6. 쪼립 완료 된 모습.