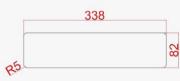

#### SBID-203MWBT

깨질 - 알루미늄/ABS

∩1017 - 352mm X 88mm X 80mm

기능 - 콘센트 2구.USB 2구.블루투스 스피커, 무선충전

색상 - \*실버, \*다크그레이, 샴페인골드, 블랙

설치가공(사각가공) - 338mm X 82mm

설치상판두메(타공사이즈) 범위 - 15mm~50mm 이하

SBID-202MBT 타공사이즈