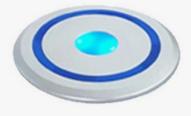

#### SBIP-100W

SBIP-100WBT

#### **SPECIFICATION**

심플한 원형 디자인으로 어느 가구에도 어울리는 인테리어 소품. 번거로운 콘센트를 팔끔하게 정리. 스마트기기의 유/무선 충전이 가능한 기능. 가벼운 터치동짝으로 장,하자동 인출. 미사용시 무드등 기능으로 분위기 있는 실내 쪼명으로 연출 가능. ( SBIP-100WBT의 경우 블루투스 기능. )