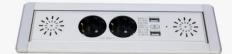

# **AUXILIARY KITCHENWARE**

| 콘센트          | SBMG-AC01 / SBMG-AC02 |
|--------------|-----------------------|
| 1구:100X60X60 | ABS (백색,실버)           |
| 27:160X60X60 | ABS (백색,실버)           |

난연 ABS 재질로 불에 타지 않는 성질 수증기 및 어린이 안전 보호캡 적용