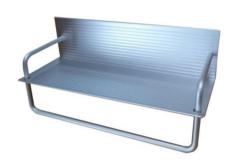

| 루비액세서리 다용도걸이 | SBMG-M055      |
|--------------|----------------|
| 300X100X50   | ALUMINIUM (실버) |

| 루비액세서리 2단선반 | SBMG-H057      |
|-------------|----------------|
| 300X330X130 | ALUMINIUM (실버) |

| 식기건조대       | SBMG-M006          |
|-------------|--------------------|
| 655X260X210 | STAINLESS/ABS (크롬) |

식기건조대에 수저보관함과 다용도걸이를 조합