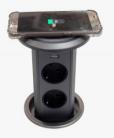

# 듀얼 멀티 회전 콘센트

Dual Electric Wireless Charge Concentric plug

#### SBID-221W

#### **SPECIFICATION**

최고급소재, 다양한 색상으로 어디서나 어울리는 스마트한 디자인. 유/무선충전 및 LAN포트를 사용하지 않을땐 무드등으로 사용가능.

# SBID-221W(Best)

깨낄 - 알루미늄/ABS

기능 - 콘센트 2구, USB 2구, LAN, 무선충전

색상 - \*와이트, \*다크그레이, 실버, 샴페인골드

설치가(원영가공) - ∅110mm ~ 112mm

설치상판구메(타공사이즈) 범위 - 15mm~50mm 이하

 상판에 사이즈에 맞게 보링(타공) 한다.

 가용하고까 하는 방향으로 위치한다.