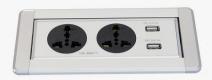

# **AUXILIARY KITCHENWARE**

| 콘센트          | SBMG-AC01 / SBMG-AC02 |
|--------------|-----------------------|
| 1구:100X60X60 | ABS (백색,실버)           |
| 27:160X60X60 | ABS (백색,실버)           |

난연 ABS 재질로 불에 타지 않는 성질 수증기 및 어린이 안전 보호캡 적용