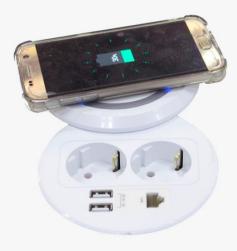

# USB 점프 콘센트 / 듀얼타입 빌트인 무선충전기

USB Jump Socket Built-In System / Dual Type Built-In Wireless Charger

#### SBID-200U

2.보링구멍에 충전기 설치 후 마이크로 5핀/DC 5V아답터 연결.

#### **SPECIFICATION**

스마트 기기의 깔끔한 중전 "USB 점프 콘센트" 매립영 디자인으로 어느 가구에도 어울리는 인테리어 소품.

#### SBID-200U

깨질 - 알루미늄/ABS

∩1017 - 38mm X 36mm

기능 - USB 2구

색상 - \*다크그레이, \*샴페인골드, 실버, 블랙

절치가공(원영가공) - 29mm

설치상판두메(타공사이즈) 범위 - 15mm~50mm 이하

2. 원영구멍에 SBIS-WC015 설치.