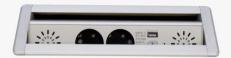

#### SBID-203

깨질 - 알루미늄/ABS

∩|O| - 304mm X 110mm

기능 - 콘엔트 3구, USB 2구

색상 - \*실버, 다크그레이

설치가공(사각가공) - 292mm X 100mm

설치상판구메(타공사이즈) 범위 - 15mm~50mm 이하