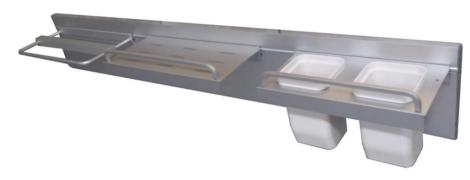

# LOWER CABINET ACC.

| 벽체형액세서리 선반 | SBMG-L013      |
|------------|----------------|
| 300X31X130 | ALUMINIUM (실버) |

| 벽체형액세서리 수저통 | SBMG-L012             |
|-------------|-----------------------|
| 245X145X130 | ALUMINIUM/ABS (백색/실버) |

| 벽체형액세서리 키친단을 | SBMG-L014      |
|--------------|----------------|
| 300X31X150   | ALUMINIUM (실버) |

| 벽체형액세서리 프로파일 | SBMG-L011          |
|--------------|--------------------|
| 비규격X150X15   | ALUMINIUM/ABS (실버) |