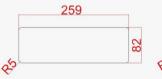

#### SBID-202MBT (Best)

깨질 - 알루미늄/ABS

∩t0|\(\tilde{\Pi}\) - 274mm X 88mm X 80mm

기능 - 콘센트 2구, USB 2구, 블루투스 스피커

색상 - \*실버, \*다크그레이, 샴페인골드, 블랙

설치가공(사각가공) - 259mm X 82mm

설치상판두메(타공사이즈) 범위 - 15mm~50mm 이하