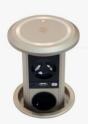

# 전동 원터치 유선 충전 콘센트

Electric One touch Concentric plug

#### SBIP-100U

심플안 원영 디까인으로 어느 가구에도 어울리는 인테리어 소품. 번거로운 콘센트를 팔끔하게 정리. 스마트기기의 유선 충전이 가능안 기능. 가벼운 푸쉬동짝으로 상,아짜동 인출. 미사용시 무드등 기능으로 분위기 있는 실내 쪼명으로 연출 가능.

#### SBIP-100U (Best)

깨질 - 알루미늄/ABS

사이즈 - 120mm X 355mm ( 인출시 높이 160mm )

기능 - 콘센트 2구, USB 1구

색상 - \*실버, \*다크그레이, 샴페인골드

보링치수(타공사이즈) 범위 - ∅100mm~105mm

설치 상판 두메(타공사이즈) 범위 - 15mm~ 50mm 이하

2. FLANGE 캡을 제거 후 콘센트 위치가 사용아고까 아는 방양과 일치아도록 맞춘다.