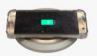

#### SBIP-100W

SBIP-100WBT

#### **SPECIFICATION**

심플한 원형 디자인으로 어느 가구에도 어울리는 인테리어 소품. 번거로운 콘센트를 팔끔하게 정리. 스마트기기의 유/무선 충전이 가능한 기능. 가벼운 터치동짝으로 장,하자동 인출. 미사용시 무드등 기능으로 분위기 있는 실내 쪼명으로 연출 가능. ( SBIP-100WBT의 경우 블루투스 기능. )

#### SBIP-100W (Best)

깨낄 - 알루미늄/ABS

사이즈 - 120mm X 358mm ( 인출시 높이 160mm )

기능 - 콘엔트 2구, USB 1구,무선충전

색상 - \*실버, \*다크그레이, 샴페인골드

보링치수(타공사이즈) 범위 - ∅100mm~105mm 설치 상판 두메(타공사이즈) 범위 - 15mm~ 50mm 이하