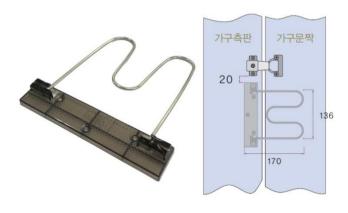

#### 900장용

플라즈마 청정기능, 피톤치드 관리기능,열풍 송풍기능

| 옷끼임방지대  | SBIE-SB02 | ı |
|---------|-----------|---|
| 136X170 | STEEL/ABS | _ |

| 원판넬 행거 | SBMG-WP07     |
|--------|---------------|
| 비규격제작  | ALUMINUM (실버) |