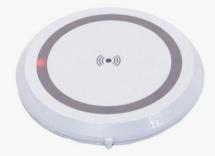

# 전동 원터치 유/무선 충전 콘센트

Electric One touch Concentric plug

#### SBIP-100W

SBIP-100WBT

#### **SPECIFICATION**

심플한 원형 디자인으로 어느 가구에도 어울리는 인테리어 소품. 번거로운 콘센트를 팔끔하게 정리. 스마트기기의 유/무선 충전이 가능한 기능. 가벼운 터치동짝으로 장,하자동 인출. 미사용시 무드등 기능으로 분위기 있는 실내 쪼명으로 연출 가능. ( SBIP-100WBT의 경우 블루투스 기능. )

#### SBIP-100W (Best)

깨낄 - 알루미늄/ABS

사이즈 - 120mm X 358mm ( 인출시 높이 160mm )

기능 - 콘엔트 2구, USB 1구,무선충전

색상 - \*실버, \*다크그레이, 샴페인골드

보링치수(타공사이즈) 범위 - ∅100mm~105mm 설치 상판 두메(타공사이즈) 범위 - 15mm~ 50mm 이하