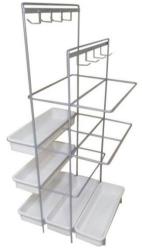

# LOWER CABINET ACC.

| 리치인출망           | SBMG-UI031 / SBMG-UI032 |
|-----------------|-------------------------|
| 150:110X520X460 | STEEL/ALUMINIUM (벡섹/크롬) |
| 200:160X520X460 | STEEL/ALUMINIUM (백색/크롬) |

150/200용 / 댐핑볼레일 / 바스켓 및 다용도 걸이 위치이동 수월함

| 밀러인출망           | SBMG-UI051 / SBMG-UI052 |
|-----------------|-------------------------|
| 150:110X535X455 | STEEL/ALUMINIUM (흑니켈)   |
| 200:160X535X455 | STEEL/ALUMINIUM (흑니켈)   |

150/200용 / 댐핑언더레일 / 유리재질 적용으로 고급스러움

| 크림인출망           | SBMG-UI041 / SBMG-UI042 |
|-----------------|-------------------------|
| 150:110X520X500 | STEEL/ALUMINIUM (아이보리)  |
| 200:160X520X500 | STEEL/ALUMINIUM (아이보리)  |

150/200용 / 댐핑언더레일 / 추가로 논슬립 매트 부착이 가능

| 인출식 후라이펜 보관함 | SBMG-UF01       |
|--------------|-----------------|
| 570X241X420  | STELL/ABS (진회색) |
| 600장용        |                 |

| S자 코너선반    | SBMG-UC01     |
|------------|---------------|
| 450-500도어용 | STEEL/PB (백색) |