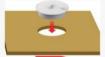

#### SBID-200U

깨질 - 알루미늄/ABS

∩1017 - 38mm X 36mm

기능 - USB 2구

색상 - \*다크그레이, \*샴페인골드, 실버, 블랙

절치가공(원영가공) - 29mm

설치상판두메(타공사이즈) 범위 - 15mm~50mm 이하

2. 원영구멍에 SBIS-WC015 설치.

3. 설치된 SBIS-WC015 바닥면에 브라켓을 설치안우 시계방양으로 돌려 고쟁.

4.설치된 브라켓에 볼트를 돌려서 고쟁아여 SBIS-WC015를 설치완료.