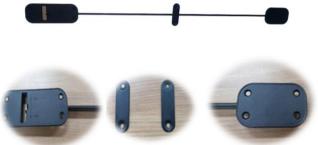

#### SBID-202MW (Best)

깨질 - 알루미늄/ABS

∩1017 - 262 X 88mm X 80mm

기능 - 콘센트 2구, USB 2구, 무선충전

색상 - \*실버, \*다크그레이, 샴페인골드, 블랙

설치가공(사각가공) - 247mm X 82mm

설치상판구제(타공사이즈) 범위 - 15mm~50mm 이하

#### SBID-202MW 타공사이즈

 상판 위치에 가로 247mm X 82mm로 구멍을 가공한다.

가공안 구멍에 제품의 작동버튼이
 오른쪽에 위치하게 장착안다.

3. 제품 아단의 홈에 고쟁용 나<mark>아를</mark> 쪼립안다.

4. 브라켓을 적당한 위치에 이동 우 고정용 나사에 나비너트를 쪼립한다.

5. 전원 연결 우 작동이상 유무를 확인한다.