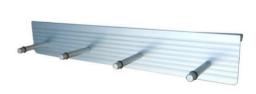

# HANGING ACC.

| 골든액세서리 1단선반 | SBMG-M011           |
|-------------|---------------------|
| 350X70X150  | ALUMINIUM (헤어라인 골드) |

| 골든액세서리 다용도걸이 | SBMG-M012           |
|--------------|---------------------|
| 8X70X20      | ALUMINIUM (헤어라인 골드) |