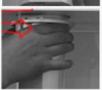

2. FLANGE 캡을 제거 후 콘센트 위치가 사용아고자 아는 방양과 일치아도록 맞춘다.

3. FLANGE 그림과 같이 정렬한다. ( FLANGE 캡의 앞뒤에 있는 돌출부를 제품의 나사가 있는 면과 일치시킨다.)

4. 그림과 같이 설치면의 상단까지 FLANGE 캡을 밀어 넝는다.

5. FLANGE 캡을 꽈 또는 우측으로 약 90 ° 외전시켜 결압을 완료한다.

6. 전원 연결우 작동 유무를 확인한다.