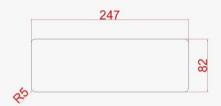

#### SBID-202MW (Best)

깨질 - 알루미늄/ABS

∩1017 - 262 X 88mm X 80mm

기능 - 콘센트 2구, USB 2구, 무선충전

색상 - \*실버, \*다크그레이, 샴페인골드, 블랙

설치가공(사각가공) - 247mm X 82mm

설치상판구제(타공사이즈) 범위 - 15mm~50mm 이하

#### SBID-202MW 타공사이즈

 상판 위치에 가로 247mm X 82mm로 구멍을 가공한다.

가공안 구멍에 제품의 작동버튼이
 오른쪽에 위치하게 장착안다.

3. 제품 아단의 홈에 고쟁용 나<mark>아를</mark> 쪼립안다.

4. 브라켓을 적당한 위치에 이동 우 고정용 나사에 나비너트를 쪼립한다.

5. 전원 연결 우 작동이상 유무를 확인한다.