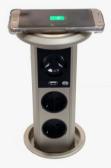

# 전동 원터치 유/무선 충전 콘센트

Electric One touch Concentric plug

#### SBIP-100W

SBIP-100WBT

#### **SPECIFICATION**

심플한 원형 디자인으로 어느 가구에도 어울리는 인테리어 소품. 번거로운 콘센트를 팔끔하게 정리. 스마트기기의 유/무선 충전이 가능한 기능. 가벼운 터치동짝으로 장,하자동 인출. 미사용시 무드등 기능으로 분위기 있는 실내 쪼명으로 연출 가능. ( SBIP-100WBT의 경우 블루투스 기능. )

#### SBIP-100WBT

깨질 - 알루미늄/ABS

사이즈 - 120mm X 410mm ( 인출시 높이 223mm )

기능 - 콘센트 2구,USB 1구, 무선충전, 블루투스 스피커

색상 - \*실버, \*다크그레이, 샴페인골드

보링치수(타공사이즈) 범위 - Ø100mm~105mm

설치 상판 두메(타공사이즈) 범위 - 15mm~ 50mm 이하

1. 상판에 보링을 안다. ( 보링치수 범위 Ø100~105 )