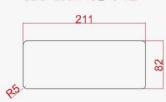

#### SBID-203M

깨질 - 알루미늄/ABS

∩|O| - 228mm X 88mm X 77mm

기능 - 콘센트 3구, USB 2구

색상 - \*실버, \*다크그레이, 샴페인골드, 블랙

설치가공(사각가공) - 211mm X 82mm

설치상판두메(타공사이즈) 범위 - 15mm~50mm 이하

SBID-202M 타공사이즈

SBID-203M 타공사이즈

1. 상판 위치에 가로 166mm X 82mm로 구멍을 가공안다.( SBID-202M ) 상판 위치에 가로 211mm X 82mm로 구멍을 가공안다.( SBID-203M )

2. 가공안 구멍에 제품을 장착안다.

3. 제품 아단의 홈에 고정용 나사를 쪼립한다.

4. 고정용 나사에 브라켓을 쪼립한다.