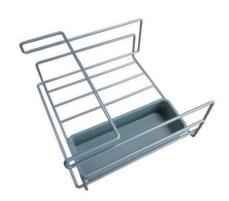

| 루비액세서리 다용도걸이 | SBMG-M055      |
|--------------|----------------|
| 300X100X50   | ALUMINIUM (실버) |

| 루비액세서리 2단선반 | SBMG-H057      |
|-------------|----------------|
| 300X330X130 | ALUMINIUM (실버) |

| 식기건조대       | SBMG-M006          |
|-------------|--------------------|
| 655X260X210 | STAINLESS/ABS (크롬) |

식기건조대에 수저보관함과 다용도걸이를 조합