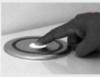

2. FLANGE 캡을 제거 후 콘센트 위치가 사용아고자 아는 방양과 일치아도록 맞춘다.

3. FLANGE 그림과 같이 정렬한다. ( FLANGE 캡의 앞뒤에 있는 돌출부를 제품의 나사가 있는 면과 일치시킨다.)

4. 그림과 같이 설치면의 상단까지 FLANGE 캡을 밀어 넝는다.

5. FLANGE 캡을 꽈 또는 우측으로 약 90 ° 외전시켜 결압을 완료한다.

6. 전원 연결우 작동 유무를 확인한다.