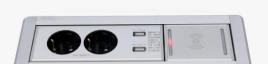

# **AUXILIARY KITCHENWARE**

| 콘센트          | SBMG-AC01 / SBMG-AC02 |
|--------------|-----------------------|
| 1구:100X60X60 | ABS (백색,실버)           |
| 27:160X60X60 | ABS (백색,실버)           |

난연 ABS 재질로 불에 타지 않는 성질 수증기 및 어린이 안전 보호캡 적용