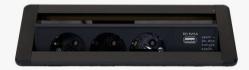

# 전동 원터치 유/무선 충전 콘센트

Electric One touch Concentric plug

#### SBIP-100W

SBIP-100WBT

#### **SPECIFICATION**

심플한 원형 디자인으로 어느 가구에도 어울리는 인테리어 소품. 번거로운 콘센트를 팔끔하게 정리. 스마트기기의 유/무선 충전이 가능한 기능. 가벼운 터치동짝으로 장,하자동 인출. 미사용시 무드등 기능으로 분위기 있는 실내 쪼명으로 연출 가능. ( SBIP-100WBT의 경우 블루투스 기능. )

#### SBIP-100W (Best)

깨낄 - 알루미늄/ABS

사이즈 - 120mm X 358mm ( 인출시 높이 160mm )

기능 - 콘엔트 2구, USB 1구,무선충전

색상 - \*실버, \*다크그레이, 샴페인골드

보링치수(타공사이즈) 범위 - ∅100mm~105mm 설치 상판 두메(타공사이즈) 범위 - 15mm~ 50mm 이하