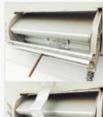

#### SBID-202MW 타공사이즈

 상판 위치에 가로 247mm X 82mm로 구멍을 가공한다.

가공안 구멍에 제품의 작동버튼이
 오른쪽에 위치하게 장착안다.

3. 제품 아단의 홈에 고쟁용 나<mark>아를</mark> 쪼립안다.

4. 브라켓을 적당한 위치에 이동 우 고정용 나사에 나비너트를 쪼립한다.

5. 전원 연결 우 작동이상 유무를 확인한다.