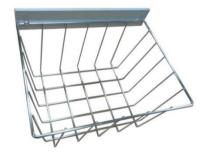

# LOWER CABINET ACC.

| 리치인출망           | SBMG-UI031 / SBMG-UI032 |
|-----------------|-------------------------|
| 150:110X520X460 | STEEL/ALUMINIUM (벡섹/크롬) |
| 200:160X520X460 | STEEL/ALUMINIUM (백색/크롬) |

150/200용 / 댐핑볼레일 / 바스켓 및 다용도 걸이 위치이동 수월함

| 밀러인출망           | SBMG-UI051 / SBMG-UI052 |
|-----------------|-------------------------|
| 150:110X535X455 | STEEL/ALUMINIUM (흑니켈)   |
| 200:160X535X455 | STEEL/ALUMINIUM (흑니켈)   |