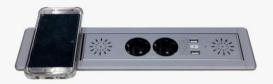

# 전동 원터치 유/무선 충전 콘센트

Electric One touch Concentric plug

#### **SPECIFICATION**

심플한 원형 디자인으로 어느 가구에도 어울리는 인테리어 소품. 번거로운 콘센트를 팔끔하게 정리. 스마트기기의 유/무선 충전이 가능한 기능. 가벼운 터치동짝으로 장,하자동 인출. 미사용시 무드등 기능으로 분위기 있는 실내 쪼명으로 연출 가능. ( SBIP-100WBT의 경우 블루투스 기능. )

#### SBIP-100W (Best)

깨낄 - 알루미늄/ABS

사이즈 - 120mm X 358mm ( 인출시 높이 160mm )

기능 - 콘엔트 2구, USB 1구,무선충전

색상 - \*실버, \*다크그레이, 샴페인골드

보링치수(타공사이즈) 범위 - ∅100mm~105mm 설치 상판 두메(타공사이즈) 범위 - 15mm~ 50mm 이하