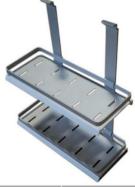

# HANGING ACC.

| 큐빅액세서리 2단선반 | SBMG-M051      |
|-------------|----------------|
| 300X330X145 | ALUMINIUM (실버) |

| 큐빅액세서리 다용도걸이 | SBMG-M053      |
|--------------|----------------|
| 300X80X50    | ALUMINIUM (실버) |

| 코스모 프로파일  | SBMG-M054      |
|-----------|----------------|
| 비규격X10X30 | ALUMINIUM (실버) |

| 큐빅액세서리 수저통  | SBMG-M052          |
|-------------|--------------------|
| 120X330X145 | ALUMINIUM/세라믹 (실버) |

| 루비액세서리 다용도걸이 | SBMG-M055      |
|--------------|----------------|
| 300X100X50   | ALUMINIUM (실버) |

| 루비액세서리 2단선반 | SBMG-H057      |
|-------------|----------------|
| 300X330X130 | ALUMINIUM (실버) |

| 식기건조대       | SBMG-M006          |
|-------------|--------------------|
| 655X260X210 | STAINLESS/ABS (크롬) |