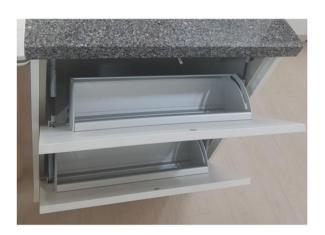

# LOWER CABINET ACC.

| 리치인출망           | SBMG-UI031 / SBMG-UI032 |
|-----------------|-------------------------|
| 150:110X520X460 | STEEL/ALUMINIUM (벡섹/크롬) |
| 200:160X520X460 | STEEL/ALUMINIUM (백색/크롬) |

150/200용 / 댐핑볼레일 / 바스켓 및 다용도 걸이 위치이동 수월함

| 밀러인출망           | SBMG-UI051 / SBMG-UI052 |
|-----------------|-------------------------|
| 150:110X535X455 | STEEL/ALUMINIUM (흑니켈)   |
| 200:160X535X455 | STEEL/ALUMINIUM (흑니켈)   |