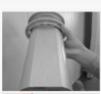

#### SBIP-100WBT

깨질 - 알루미늄/ABS

사이즈 - 120mm X 410mm ( 인출시 높이 223mm )

기능 - 콘센트 2구,USB 1구, 무선충전, 블루투스 스피커

색상 - \*실버, \*다크그레이, 샴페인골드

보링치수(타공사이즈) 범위 - Ø100mm~105mm

설치 상판 두메(타공사이즈) 범위 - 15mm~ 50mm 이하

1. 상판에 보링을 안다. ( 보링치수 범위 Ø100~105 )

2. FLANGE 캡을 제거 후 콘센트 위치가 사용아고자 아는 방양과 일치아도록 맞춘다.

3. FLANGE 그림과 같이 정렬한다. ( FLANGE 캡의 앞뒤에 있는 돌출부를 제품의 나사가 있는 면과 일치시킨다.)

4. 그림과 같이 설치면의 상단까지 FLANGE 캡을 밀어 넝는다.

5. FLANGE 캡을 꽈 또는 우측으로 약 90 ° 외전시켜 결압을 완료한다.

6. 전원 연결우 작동 유무를 확인한다.