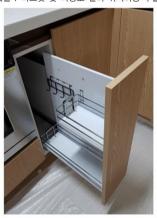

# LOWER CABINET ACC.

| 리치인출망           | SBMG-UI031 / SBMG-UI032 |
|-----------------|-------------------------|
| 150:110X520X460 | STEEL/ALUMINIUM (벡섹/크롬) |
| 200:160X520X460 | STEEL/ALUMINIUM (백색/크롬) |

150/200용 / 댐핑볼레일 / 바스켓 및 다용도 걸이 위치이동 수월함

| 밀러인출망           | SBMG-UI051 / SBMG-UI052 |
|-----------------|-------------------------|
| 150:110X535X455 | STEEL/ALUMINIUM (흑니켈)   |
| 200:160X535X455 | STEEL/ALUMINIUM (흑니켈)   |