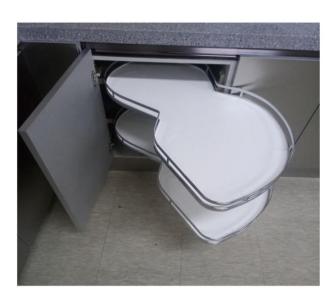

| 루비액세서리 다용도걸이 | SBMG-M055      |
|--------------|----------------|
| 300X100X50   | ALUMINIUM (실버) |

| 루비액세서리 2단선반 | SBMG-H057      |
|-------------|----------------|
| 300X330X130 | ALUMINIUM (실버) |

| 식기건조대       | SBMG-M006          |
|-------------|--------------------|
| 655X260X210 | STAINLESS/ABS (크롬) |

식기건조대에 수저보관함과 다용도걸이를 조합