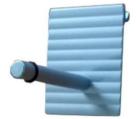

# HANGING ACC.

| 골든액세서리 1단선반 | SBMG-M011           |
|-------------|---------------------|
| 350X70X150  | ALUMINIUM (헤어라인 골드) |

| 골든액세서리 다용도걸이 | SBMG-M012           |
|--------------|---------------------|
| 8X70X20      | ALUMINIUM (헤어라인 골드) |