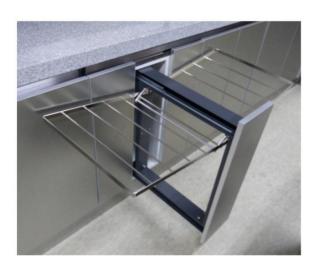

3단볼레일

| 인출식 빨래건조대  | SBMG-H002                  |
|------------|----------------------------|
| 570X90X470 | STAINLESS/ALUMINIUM(실버,크롬) |

댐핑언더레일 15T/18T 600장에 겸용으로 설치가 용이함

| 세로형 빨래건조대   | BMG-H003                 |
|-------------|--------------------------|
| 200X600X500 | ALUMINIUM,STELL (흑니켈,크롬) |

댐핑언더레일 하부장 인출망장에 적용가능