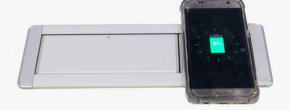

#### **SPECIFICATION**

심플한 원형 디자인으로 어느 가구에도 어울리는 인테리어 소품. 번거로운 콘센트를 팔끔하게 정리. 스마트기기의 유/무선 충전이 가능한 기능. 가벼운 터치동짝으로 장,하자동 인출. 미사용시 무드등 기능으로 분위기 있는 실내 쪼명으로 연출 가능. ( SBIP-100WBT의 경우 블루투스 기능. )

#### SBIP-100W (Best)

깨낄 - 알루미늄/ABS

사이즈 - 120mm X 358mm ( 인출시 높이 160mm )

기능 - 콘엔트 2구, USB 1구,무선충전

색상 - \*실버, \*다크그레이, 샴페인골드

보링치수(타공사이즈) 범위 - ∅100mm~105mm 설치 상판 두메(타공사이즈) 범위 - 15mm~ 50mm 이하