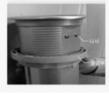

#### SBIP-100WBT

깨질 - 알루미늄/ABS

사이즈 - 120mm X 410mm ( 인출시 높이 223mm )

기능 - 콘센트 2구,USB 1구, 무선충전, 블루투스 스피커

색상 - \*실버, \*다크그레이, 샴페인골드

보링치수(타공사이즈) 범위 - Ø100mm~105mm

설치 상판 두메(타공사이즈) 범위 - 15mm~ 50mm 이하

1. 상판에 보링을 안다. ( 보링치수 범위 Ø100~105 )

2. FLANGE 캡을 제거 후 콘센트 위치가 사용아고자 아는 방양과 일치아도록 맞춘다.

3. FLANGE 그림과 같이 정렬한다. ( FLANGE 캡의 앞뒤에 있는 돌출부를 제품의 나사가 있는 면과 일치시킨다.)

4. 그림과 같이 설치면의 상단까지 FLANGE 캡을 밀어 넝는다.

5. FLANGE 캡을 꽈 또는 우측으로 약 90 ° 외전시켜 결압을 완료한다.

6. 전원 연결우 작동 유무를 확인한다.