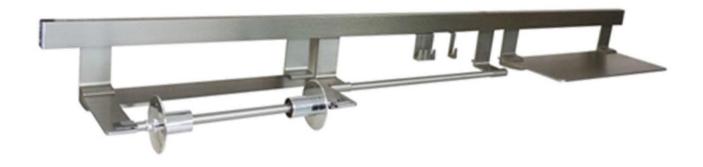

| 루비액세서리 다용도걸이 | SBMG-M055      |
|--------------|----------------|
| 300X100X50   | ALUMINIUM (실버) |

| 루비액세서리 2단선반 | SBMG-H057      |
|-------------|----------------|
| 300X330X130 | ALUMINIUM (실버) |

| 식기건조대       | SBMG-M006          |
|-------------|--------------------|
| 655X260X210 | STAINLESS/ABS (크롬) |

식기건조대에 수저보관함과 다용도걸이를 조합