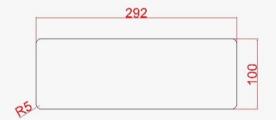

#### SBID-203

깨질 - 알루미늄/ABS

∩|O| - 304mm X 110mm

기능 - 콘엔트 3구, USB 2구

색상 - \*실버, 다크그레이

설치가공(사각가공) - 292mm X 100mm

설치상판구메(타공사이즈) 범위 - 15mm~50mm 이하

#### SBID-203 타공사이즈

- 1. 상판 위치에 가로 <mark>292mm X 100mm</mark>로 구멍을 가공한다.
- 2. 가공 완료 된 모습.
- 가공한 구멍에 제품의 짝동 버튼이 오른쪽으로 위치아게 장착안다.

- 4. 제품 아단의 홈에 고쟁용 나**아를 짝우에** 안개 씩 쪼립안다.
- 5. 고쟁용 나사에 브라켓을 쪼립한다.

6. 쪼립 완료 된 모습.