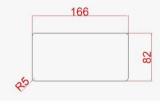

#### SBID-202M (Best)

깨질 - 알루미늄/ABS

∩|O| - 183mm X 88mm X 77mm

기능 - 콘센트 2구, USB 2구

색상 - \*실버, \*다크그레이, 샴페인골드, 블랙

절치가공(사각가공) - 166mm X 82mm

설치상판두메(타공사이즈) 범위 - 15mm~50mm 이하

SBID-203M 타공사이즈

1. 상판 위치에 가로 166mm X 82mm로 구멍을 가공안다.( SBID-202M ) 상판 위치에 가로 211mm X 82mm로 구멍을 가공안다.( SBID-203M )

2. 가공안 구멍에 제품을 장착안다.

3. 제품 아단의 홈에 고정용 나사를 쪼립한다.

4. 고정용 나사에 브라켓을 쪼립한다.