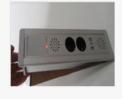

# **AUXILIARY KITCHENWARE**

| 콘센트          | SBMG-AC01 / SBMG-AC02 |
|--------------|-----------------------|
| 1구:100X60X60 | ABS (백색,실버)           |
| 27:160X60X60 | ABS (백색,실버)           |

난연 ABS 재질로 불에 타지 않는 성질 수증기 및 어린이 안전 보호캡 적용