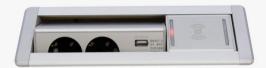

# 전동 원터치 유/무선 충전 콘센트

Electric One touch Concentric plug

#### SBIP-100W

SBIP-100WBT

#### **SPECIFICATION**

심플한 원형 디자인으로 어느 가구에도 어울리는 인테리어 소품. 번거로운 콘센트를 팔끔하게 정리. 스마트기기의 유/무선 충전이 가능한 기능. 가벼운 터치동짝으로 장,하자동 인출. 미사용시 무드등 기능으로 분위기 있는 실내 쪼명으로 연출 가능. ( SBIP-100WBT의 경우 블루투스 기능. )

#### SBIP-100W (Best)

깨낄 - 알루미늄/ABS

사이즈 - 120mm X 358mm ( 인출시 높이 160mm )

기능 - 콘엔트 2구, USB 1구,무선충전

색상 - \*실버, \*다크그레이, 샴페인골드

보링치수(타공사이즈) 범위 - ∅100mm~105mm 설치 상판 두메(타공사이즈) 범위 - 15mm~ 50mm 이하