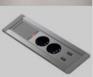

# **AUXILIARY KITCHENWARE**

| 콘센트          | SBMG-AC01 / SBMG-AC02 |
|--------------|-----------------------|
| 1구:100X60X60 | ABS (백색,실버)           |
| 27:160X60X60 | ABS (백색,실버)           |

난연 ABS 재질로 불에 타지 않는 성질 수증기 및 어린이 안전 보호캡 적용