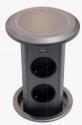

# 수동 멀티 회전 콘센트

Electric Wireless Charge Concentric plug

#### SBID-202MW

#### **SPECIFICATION**

스마트기기의 유/무선 충전이 가능한 기능. 번거로운 콘센트를 팔끔하게 정리. 필요할 때만 쓸수있는 외전 기능. 가벼운 푸쉬동작으로 손쉬운 작동.

#### SBID-202MW (Best)

깨질 - 알루미늄/ABS

∩1017 - 262 X 88mm X 80mm

기능 - 콘센트 2구, USB 2구, 무선충전

색상 - \*실버, \*다크그레이, 샴페인골드, 블랙

설치가공(사각가공) - 247mm X 82mm

설치상판구제(타공사이즈) 범위 - 15mm~50mm 이하