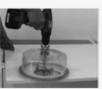

#### SBID-203

깨질 - 알루미늄/ABS

∩|O| - 304mm X 110mm

기능 - 콘엔트 3구, USB 2구

색상 - \*실버, 다크그레이

설치가공(사각가공) - 292mm X 100mm

설치상판구메(타공사이즈) 범위 - 15mm~50mm 이하

#### SBID-203 타공사이즈

- 1. 상판 위치에 가로 <mark>292mm X 100mm</mark>로 구멍을 가공한다.
- 2. 가공 완료 된 모습.
- 가공한 구멍에 제품의 짝동 버튼이 오른쪽으로 위치아게 장착안다.

- 4. 제품 아단의 홈에 고쟁용 나**아를 짝우에** 안개 씩 쪼립안다.
- 5. 고쟁용 나사에 브라켓을 쪼립한다.

6. 쪼립 완료 된 모습.