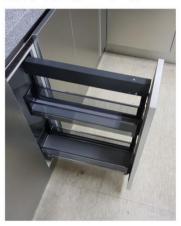

150/200용 / 댐핑언더레일 / 유리재질 적용으로 고급스러움

| 크림인출망           | SBMG-UI041 / SBMG-UI042 |
|-----------------|-------------------------|
| 150:110X520X500 | STEEL/ALUMINIUM (아이보리)  |
| 200:160X520X500 | STEEL/ALUMINIUM (아이보리)  |

150/200용 / 댐핑언더레일 / 추가로 논슬립 매트 부착이 가능

| 인출식 후라이펜 보관함 | SBMG-UF01       |
|--------------|-----------------|
| 570X241X420  | STELL/ABS (진회색) |
| 600장용        |                 |

| S자 코너선반    | SBMG-UC01     |
|------------|---------------|
| 450-500도어용 | STEEL/PB (백색) |