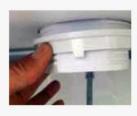

#### SBID-200U

2.보링구멍에 충전기 설치 후 마이크로 5핀/DC 5V아답터 연결.

#### SBID-200U

깨질 - 알루미늄/ABS

∩1017 - 38mm X 36mm

기능 - USB 2구

색상 - \*다크그레이, \*샴페인골드, 실버, 블랙

절치가공(원영가공) - 29mm

설치상판두메(타공사이즈) 범위 - 15mm~50mm 이하

2. 원영구멍에 SBIS-WC015 설치.