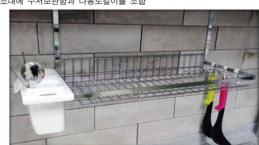

| 루비액세서리 다용도걸이 | SBMG-M055      |
|--------------|----------------|
| 300X100X50   | ALUMINIUM (실버) |

| 루비액세서리 2단선반 | SBMG-H057      |
|-------------|----------------|
| 300X330X130 | ALUMINIUM (실버) |

| 식기건조대       | SBMG-M006          |
|-------------|--------------------|
| 655X260X210 | STAINLESS/ABS (크롬) |

식기건조대에 수저보관함과 다용도걸이를 조합