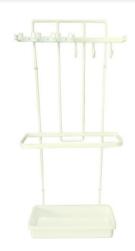

# HANGING ACC.

| 큐빅액세서리 2단선반 | SBMG-M051      |
|-------------|----------------|
| 300X330X145 | ALUMINIUM (실버) |

| 큐빅액세서리 다용도걸이 | SBMG-M053      |
|--------------|----------------|
| 300X80X50    | ALUMINIUM (실버) |

| 코스모 프로파일  | SBMG-M054      |
|-----------|----------------|
| 비규격X10X30 | ALUMINIUM (실버) |

| 큐빅액세서리 수저통  | SBMG-M052          |
|-------------|--------------------|
| 120X330X145 | ALUMINIUM/세라믹 (실버) |

| 루비액세서리 다용도걸이 | SBMG-M055      |
|--------------|----------------|
| 300X100X50   | ALUMINIUM (실버) |

| 루비액세서리 2단선반 | SBMG-H057      |
|-------------|----------------|
| 300X330X130 | ALUMINIUM (실버) |

| 식기건조대       | SBMG-M006          |
|-------------|--------------------|
| 655X260X210 | STAINLESS/ABS (크롬) |