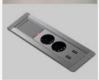

# **AUXILIARY KITCHENWARE**

| 콘센트          | SBMG-AC01 / SBMG-AC02 |
|--------------|-----------------------|
| 1구:100X60X60 | ABS (백색,실버)           |
| 27:160X60X60 | ABS (백색,실버)           |

난연 ABS 재질로 불에 타지 않는 성질 수증기 및 어린이 안전 보호캡 적용