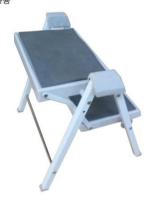

| 주방사다리       | BMG-UM03             |
|-------------|----------------------|
| 411X410X433 | STEEL/ABS/고무 (백색,실버) |

고무깔판 처리로 미끄러짐 최소화 바닥 긁힘 방지 고무 사용

| 인출식 테이블     | SBMG-UT01  |  |
|-------------|------------|--|
| 570X150X530 | STEEL (실버) |  |