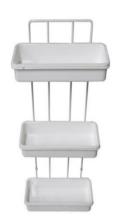

# HANGING ACC.

| 큐빅액세서리 2단선반 | SBMG-M051      |
|-------------|----------------|
| 300X330X145 | ALUMINIUM (실버) |

| 큐빅액세서리 다용도걸이 | SBMG-M053      |
|--------------|----------------|
| 300X80X50    | ALUMINIUM (실버) |

| 코스모 프로파일  | SBMG-M054      |
|-----------|----------------|
| 비규격X10X30 | ALUMINIUM (실버) |

| 큐빅액세서리 수저통  | SBMG-M052          |
|-------------|--------------------|
| 120X330X145 | ALUMINIUM/세라믹 (실버) |