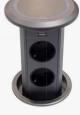

# 전동 원터치 유/무선 충전 콘센트

Electric One touch Concentric plug

#### SBIP-100W

SBIP-100WBT

#### **SPECIFICATION**

심플한 원형 디자인으로 어느 가구에도 어울리는 인테리어 소품. 번거로운 콘센트를 팔끔하게 정리. 스마트기기의 유/무선 충전이 가능한 기능. 가벼운 터치동짝으로 장,하자동 인출. 미사용시 무드등 기능으로 분위기 있는 실내 쪼명으로 연출 가능. ( SBIP-100WBT의 경우 블루투스 기능. )

#### SBIP-100W (Best)

깨낄 - 알루미늄/ABS

사이즈 - 120mm X 358mm ( 인출시 높이 160mm )

기능 - 콘엔트 2구, USB 1구,무선충전

색상 - \*실버, \*다크그레이, 샴페인골드

보링치수(타공사이즈) 범위 - ∅100mm~105mm 설치 상판 두메(타공사이즈) 범위 - 15mm~ 50mm 이하