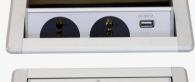

# **AUXILIARY KITCHENWARE**

| 콘센트          | SBMG-AC01 / SBMG-AC02 |
|--------------|-----------------------|
| 1구:100X60X60 | ABS (백색,실버)           |
| 27:160X60X60 | ABS (백색,실버)           |

난연 ABS 재질로 불에 타지 않는 성질 수증기 및 어린이 안전 보호캡 적용