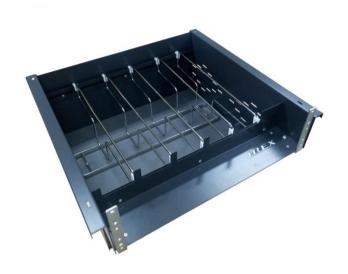

# LOWER CABINET ACC.

| 다용도 세제보관함   | SBMG-UM02          |
|-------------|--------------------|
| 400X400X140 | STAINLESS/ABS (크롬) |

부착식 고정 타입

| 퍼즐 수저분리함 | SBMG-UD03             |
|----------|-----------------------|
| 비규격      | ALUMINIUM/아크릴 (백색/실버) |

600장용

바닥판 교체가 가능

| 측면수납함       | SBMG-IB01          |
|-------------|--------------------|
| 비규격X160X130 | ALUMINIUM/ABS (실버) |

바스켓2EA, 쇼바2조

안전 잠금장치 적용