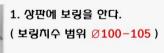

#### SBIP-100WBT

깨질 - 알루미늄/ABS

사이즈 - 120mm X 410mm ( 인출시 높이 223mm )

기능 - 콘센트 2구,USB 1구, 무선충전, 블루투스 스피커

색상 - \*실버, \*다크그레이, 샴페인골드

보링치수(타공사이즈) 범위 - Ø100mm~105mm

설치 상판 두메(타공사이즈) 범위 - 15mm~ 50mm 이하

1. 상판에 보링을 안다. ( 보링치수 범위 Ø100~105 )